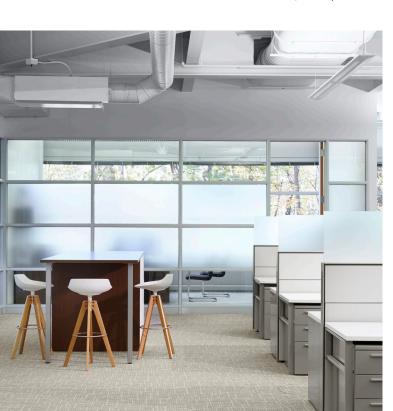

short weeks and consisted of 2 full floors outfitted with private offices, workstations, conference rooms, training spaces, and multiple lounge areas.

walls, large windows and natural light, this headquarters remodel was a success for Scotsman.