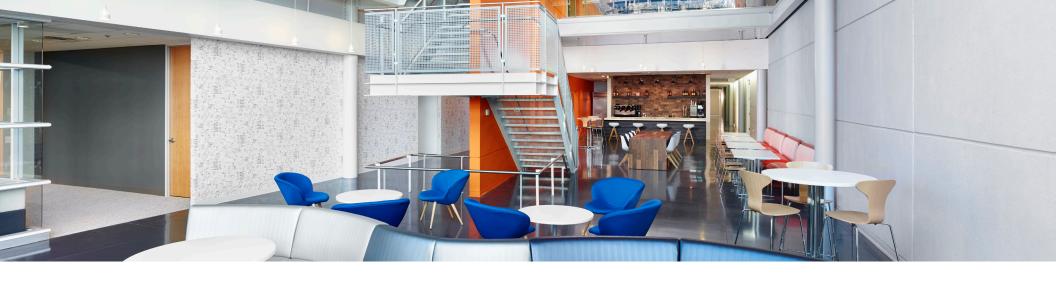

short weeks and consisted of 2 full floors outfitted with private offices, workstations, conference rooms, training spaces, and multiple lounge areas.

walls, large windows and natural light, this headquarters remodel was a success for Scotsman.