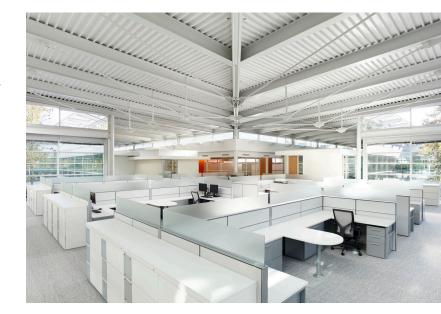

short weeks and consisted of 2 full floors outfitted with private offices, workstations, conference rooms, training spaces, and multiple lounge areas.

walls, large windows and natural light, this headquarters remodel was a success for Scotsman.