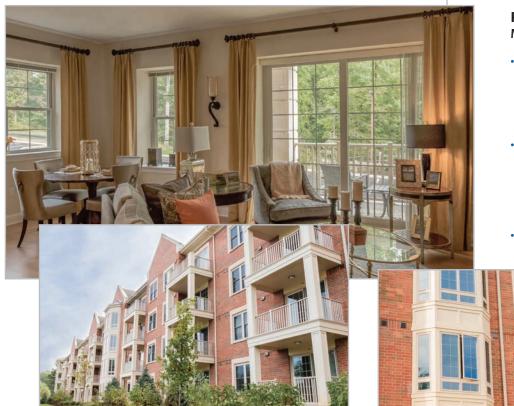

## PROJECT-AT-A-GLANCE Meridian at Eagleview

• Who: Deceuninck North America

Deceuninck Fabricator: Viwinco

Builder/Developer: The Hankin Group

• What: Installation of Viwinco S-Series

New Construction windows in tan at the Meridian at Eagleview, a luxury active-adult apartment

building

• Why: The Viwinco S-Series windows

provide a luxurious look and low maintenance ideal for the quality Eagleview Town Center apartments in Exton, Pa.

www.DeceuninckNA.com

For more information, call 877-563-4251 or email dna.info@deceuninck.com