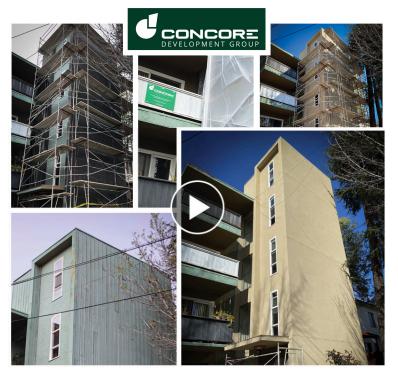

## **Weekly Business Post**

Thursday, June 4, 2020

DWIGHT WAY EXTERIOR — BERKELEY • CA Stucco Upgrade to 4-Story Residential Apartment Building

This value-add exterior renovation is a great example of how we collaborate with clients to get an understanding of their goals and produce a game plan to increase the value of their property without breaking the budget! New stucco, painted balconies and a transformed front entrance will make it possible for this client to benefit from a greatly enhanced appearance — and increased rents as well.