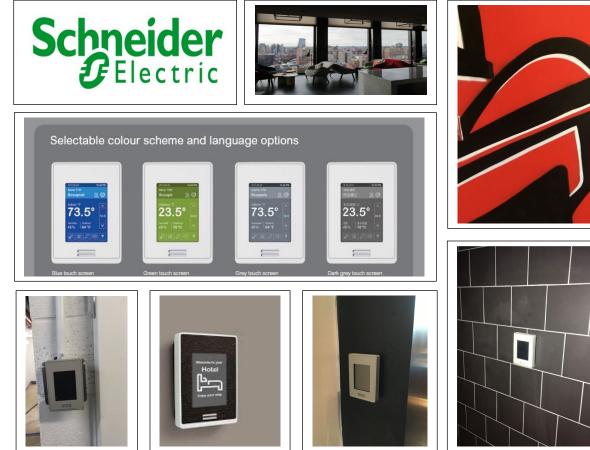

## Schneider 8000 Series Thermostat

Design. Seven Colors, Five Screen Colors, Twenty Languages. Up-load Custom screens of logos or images. Configurable display of settings and readings.

Air Quality. Senses Temperature, Humidity, Carbon Dioxide, Occupancy. Communicates to the building system Temperature, Humidity, Quality of the air and presence of occupants.