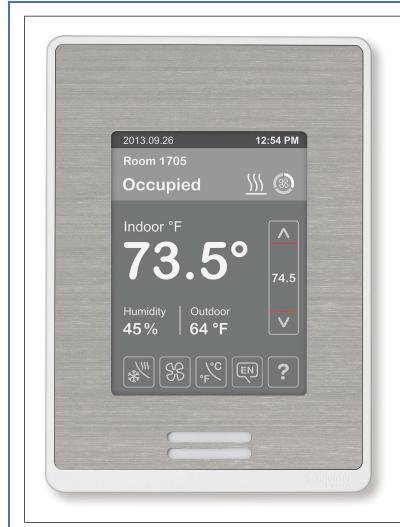

## Schneider 8000 Series Thermostat

Design. Seven Colors, Five Screen Colors, Twenty Languages. Up-load Custom screens of logos or images. Configurable display of settings and readings.

Air Quality. Senses Temperature, Humidity, Carbon Dioxide, Occupancy. Communicates to the building system Temperature, Humidity, Quality of the air and presence of occupants.

Control Types. Compatible Analog controls: Relay Logic, 0-10 Vdc, 2-10 Vdc, 4-20 ma, PWM and RS-485 Digital control.

Network Communication Wired ASHRE 135 BACnet, Wireless Zigbee and En-Ocean Lighting control.

Eco Struxure 8000 series Thermostat is part of Schneider Electric's IOT for small and mid- size buildings. Communicates wireless