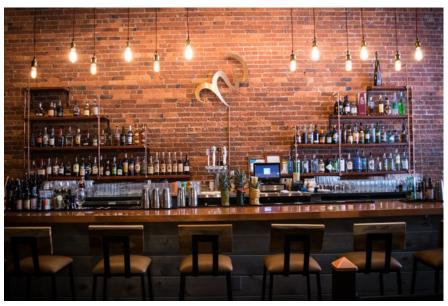

The restaurant's owners wanted to bring a unique dining experience to match the energy and individuality of downtown Fort Wayne and the people who live, work and play there every day. They made that happen by creating a space that is as functional as it is visually interesting. The upper level main dining area and the lower level, which houses a variety of spaces for private dining, offices, storage and more, both feature the original brick perimeter walls to maintain the history of this structure.