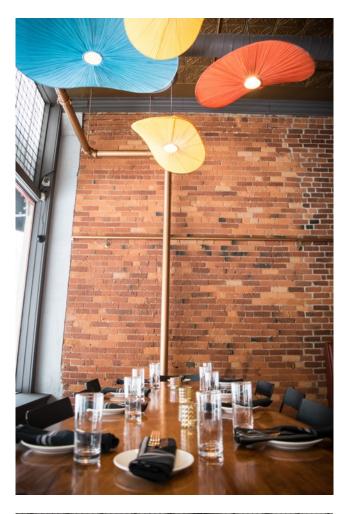

The restaurant's owners wanted to bring a unique dining experience to match the energy and individuality of downtown Fort Wayne and the people who live, work and play there every day. They made that happen by creating a space that is as functional as it is visually interesting. The upper level main dining area and the lower level, which houses a variety of spaces for private dining, offices, storage and more, both feature the original brick perimeter walls to maintain the history of this structure.