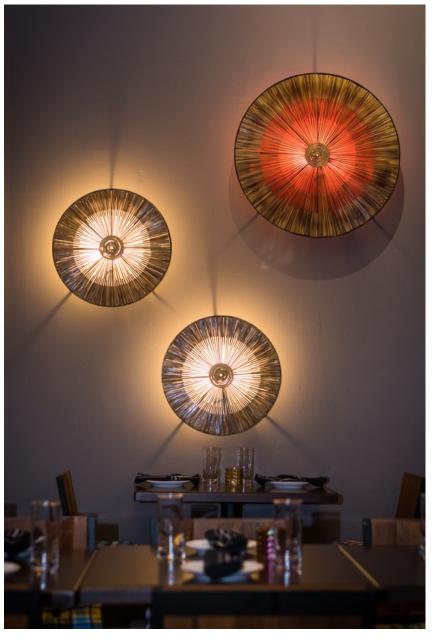

The restaurant's owners wanted to bring a unique dining experience to match the energy and individuality of downtown Fort Wayne and the people who live, work and play there every day. They made that happen by creating a space that is as functional as it is visually interesting. The upper level main dining area and the lower level, which houses a variety of spaces for private dining, offices, storage and more, both feature the original brick perimeter walls to maintain the history of this structure.