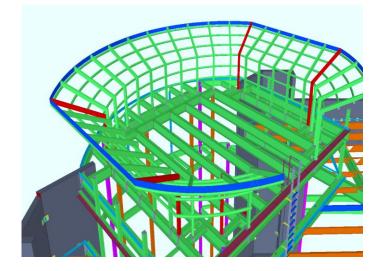

## Our scope of services

LAF Pompano is a fitness club with 2 stories covering an area of 57000 sq.ft.

The scope of work required Advenser to model steel elements (main structural steel, precast panel connections and misc. steel) using Tekla Structures and to extract the drawings and reports to facilitate the construction of steel structure.

Advenser created models and drawings as per AISC, AWS & OSHA requirements based on structural and architectural design drawings. The project deliverables included erection drawings Fabrication drawings, Single part drawings. Advenser also generated reports-ABM, B.O.M, NC file, FabTrol KISS file, Bolt list, Stud list & dxf.