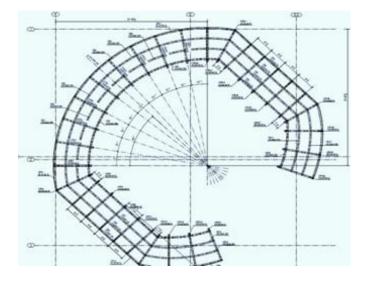

## Our scope of services

LAF Pompano is a fitness club with 2 stories covering an area of 57000 sq.ft.

The scope of work required Advenser to model steel elements (main structural steel, precast panel connections and misc. steel) using Tekla Structures and to extract the drawings and reports to facilitate the construction of steel structure.

Advenser created models and drawings as per AISC, AWS & OSHA requirements based on structural and architectural design drawings. The project deliverables included erection drawings Fabrication drawings, Single part drawings. Advenser also generated reports-ABM, B.O.M, NC file, FabTrol KISS file, Bolt list, Stud list & dxf.