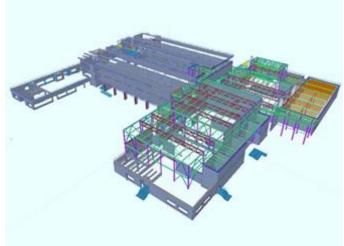

## Our scope of services

The high school project involved structures that comprised of heavy sloped truss members, auditorium, catwalk structure, gymnasium, class rooms, parking garage and eight stair towers.

The scope of work required Advenser to create 3D structural steel model including all main, embed and miscellaneous steel elements using Tekla Structures; to extract all drawings and reports to facilitate the construction of steel structure.

Advenser created models and drawings as per AISC, AWS & OSHA standards based on structural and architectural design drawings. The project deliverables included erection drawings, Fabrication drawings and single part drawings. Advenser also generated reports – ABM, B.O.M, NC file, KISS file, Bolt list, Stud list & dxf.