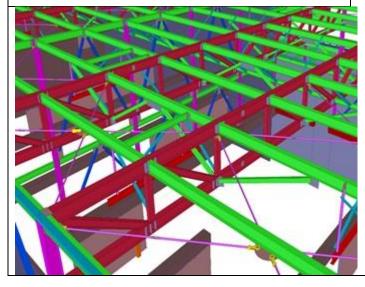

The scope of work required Advenser to create 3D structural steel model including all main, embed and miscellaneous steel elements using Tekla Structures; to extract all drawings and reports to facilitate the construction of steel structure.

Advenser created models and drawings as per AISC, AWS & OSHA standards based on structural and architectural design drawings. The project deliverables included erection drawings, Fabrication drawings and single part drawings. Advenser also generated reports – ABM, B.O.M, NC file, KISS file, Bolt list, Stud list & dxf.