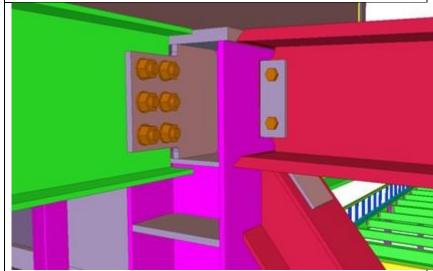

The scope of work required Advenser to create 3D structural steel model including all main, embed and miscellaneous steel elements using Tekla Structures; to extract all drawings and reports to facilitate the construction of steel structure.

Advenser created models and drawings as per AISC, AWS & OSHA standards based on structural and architectural design drawings. The project deliverables included erection drawings, Fabrication drawings and single part drawings. Advenser also generated reports – ABM, B.O.M, NC file, KISS file, Bolt list, Stud list & dxf.