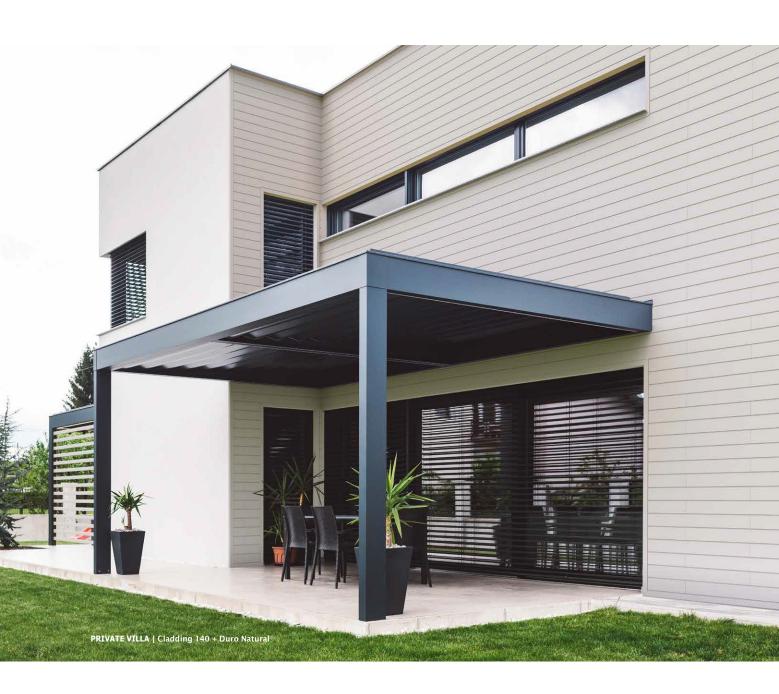

#### Cladding 140mm EasyClick system

**iDecking Revolution** is proud to introduce a brand new board studied just for **Cladding**! These boards made in DURO (iDecking's composite material) can be Easily and Quickly installed by using **EasyClick**. The innovative system which allows you to put cladding boards in place without screws! Covering any vertical surface has never been easier! The **EasyClick** system helps ensure a quick, simple and trouble free installation with the self alignment of board joints.

DURO 140 Cladding Board
Size: 140x20mm (5,51 x 0,78 in)
Colour: All Duro/Duro Excellence colours

**HORIZONTAL DESIGN** 

**VERTICAL DESIGN** 