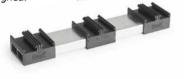

#### Cladding 140mm EasyClick system

**iDecking Revolution** is proud to introduce a brand new board studied just for **Cladding**! These boards made in DURO (iDecking's composite material) can be Easily and Quickly installed by using **EasyClick**. The innovative system which allows you to put cladding boards in place without screws! Covering any vertical surface has never been easier! The **EasyClick** system helps ensure a quick, simple and trouble free installation with the self alignment of board joints.

### How does **EasyClick** system work?

**EasyClick** is an aluminium substructure rail which comes with preinstalled and pre-spaced patented **EasyClick** nylon clips. When pressing the cladding boards against the nylon clip, the boards are fixed and self aligned.

DURO 140 Cladding Board
Size: 140x20mm (5,51 x 0,78 in)
Colour: All Duro/Duro Excellence colours

**HORIZONTAL DESIGN** 

**VERTICAL DESIGN** 