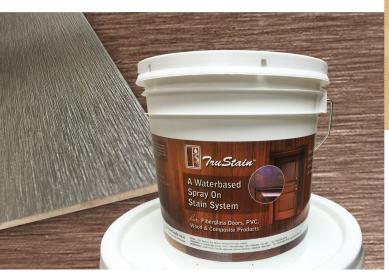

# iDecking Cladding **finished by Tri-Corp**

iDecking Cladding and Fencing partnered with AST TruStain gives you the look of real wood with the performance of a composite!

Benefits of AST Tru Stain applied to iDecking:

TruStain is a single component - the molecular bond
eliminates the potential for inter layer failures common
with stain/clear coat systems

Heat Reflective - lower temperatures and less fade (delta E of less than 1 after 3,000 hours accelerated weathering with Xenon Arc - ASTM G155)