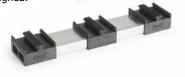

### How does **EasyClick** system work?

**EasyClick** is an aluminium substructure rail which comes with preinstalled and pre-spaced patented **EasyClick** nylon clips. When pressing the cladding boards against the nylon clip, the boards are fixed and self aligned.

## How does **EasyClick** system work?

**EasyClick** is an aluminium substructure rail which comes with preinstalled and pre-spaced patented **EasyClick** nylon clips. When pressing the cladding boards against the nylon clip, the boards are fixed and self aligned.