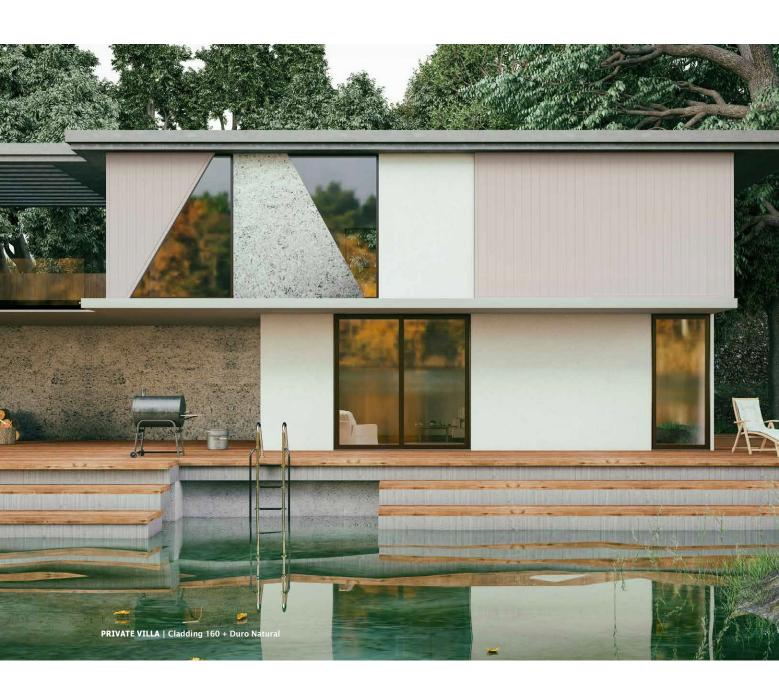

### Cladding 160mm EasyClick system

**iDecking Revolution** is proud to introduce a brand new board studied just for **Cladding**! These boards made in DURO (iDecking's composite material) can be Easily and Quickly installed by using **EasyClick**. The innovative system which allows you to put cladding boards in place without screws! Covering any vertical surface has never been easier! The **EasyClick** system helps ensure a quick, simple and trouble free installation with the self alignment of board joints.

DURO 160 Cladding Board
Size: 160x20mm (6,29 x 0,78 in)
Colour: All Duro/Duro Excellence colours

**VERTICAL DESIGN** 

The iDecking Revolution is brought to you in the USA by Tri-Corp Decking, Siding, and Fencing and its partners. Tri-Corp is a leading Distributor of Sustainable Solutions for Exclusive Outdoor Projects. We can assist with everything from Conception to Construction. Find more information about iDecking, AST Coatings, and Tri-Corp's exceptional customer service at: