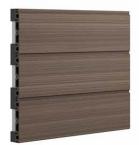

#### Cladding 140mm EasyClick system

**iDecking Revolution** is proud to introduce a brand new board studied just for **Cladding**! These boards made in DURO (iDecking's composite material) can be Easily and Quickly installed by using **EasyClick**. The innovative system which allows you to put cladding boards in place without screws! Covering any vertical surface has never been easier! The **EasyClick** system helps ensure a quick, simple and trouble free installation with the self alignment of board joints.

DURO 140 Cladding Board
Size: 140x20mm (5,51 x 0,78 in)
Colour: All Duro/Duro Excellence colours

**HORIZONTAL DESIGN** 

**VERTICAL DESIGN** 