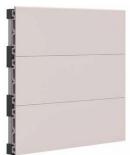

DURO 140 Cladding Board
Size: 140x20mm (5,51 x 0,78 in)
Colour: All Duro/Duro Excellence colours

**HORIZONTAL DESIGN** 

**VERTICAL DESIGN** 