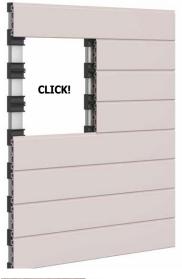

#### Cladding 140mm EasyClick system

**iDecking Revolution** is proud to introduce a brand new board studied just for **Cladding**! These boards made in DURO (iDecking's composite material) can be Easily and Quickly installed by using **EasyClick**. The innovative system which allows you to put cladding boards in place without screws! Covering any vertical surface has never been easier! The **EasyClick** system helps ensure a quick, simple and trouble free installation with the self alignment of board joints.

### How does **EasyClick** system work?

**EasyClick** is an aluminium substructure rail which comes with preinstalled and pre-spaced patented **EasyClick** nylon clips. When pressing the cladding boards against the nylon clip, the boards are fixed and self aligned.

### Cladding 160mm EasyClick system

**iDecking Revolution** is proud to introduce a brand new board studied just for **Cladding**! These boards made in DURO (iDecking's composite material) can be Easily and Quickly installed by using **EasyClick**. The innovative system which allows you to put cladding boards in place without screws! Covering any vertical surface has never been easier! The **EasyClick** system helps ensure a quick, simple and trouble free installation with the self alignment of board joints.

## How does **EasyClick** system work?

**EasyClick** is an aluminium substructure rail which comes with preinstalled and pre-spaced patented **EasyClick** nylon clips. When pressing the cladding boards against the nylon clip, the boards are fixed and self aligned.