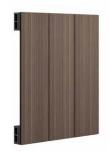

### Cladding 160mm EasyClick system

**iDecking Revolution** is proud to introduce a brand new board studied just for **Cladding**! These boards made in DURO (iDecking's composite material) can be Easily and Quickly installed by using **EasyClick**. The innovative system which allows you to put cladding boards in place without screws! Covering any vertical surface has never been easier! The **EasyClick** system helps ensure a quick, simple and trouble free installation with the self alignment of board joints.

DURO 160 Cladding Board
Size: 160x20mm (6,29 x 0,78 in)
Colour: All Duro/Duro Excellence colours

**VERTICAL DESIGN** 

The iDecking Revolution is brought to you in the USA by Tri-Corp Decking, Siding, and Fencing and its partners. Tri-Corp is a leading Distributor of Sustainable Solutions for Exclusive Outdoor Projects. We can assist with everything from Conception to Construction. Find more information about iDecking, AST Coatings, and Tri-Corp's exceptional customer service at: