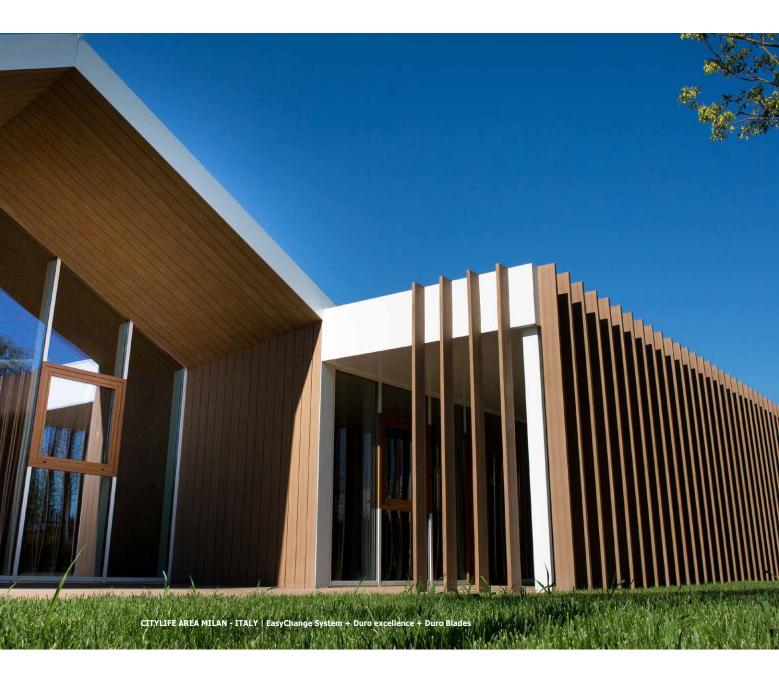

#### Cladding 140mm EasyClick system

**iDecking Revolution** is proud to introduce a brand new board studied just for **Cladding**! These boards made in DURO (iDecking's composite material) can be Easily and Quickly installed by using **EasyClick**. The innovative system which allows you to put cladding boards in place without screws! Covering any vertical surface has never been easier! The **EasyClick** system helps ensure a quick, simple and trouble free installation with the self alignment of board joints.

### How does **EasyClick** system work?

**EasyClick** is an aluminium substructure rail which comes with preinstalled and pre-spaced patented **EasyClick** nylon clips. When pressing the cladding boards against the nylon clip, the boards are fixed and self aligned.

DURO 140 Cladding Board
Size: 140x20mm (5,51 x 0,78 in)
Colour: All Duro/Duro Excellence colours

**HORIZONTAL DESIGN** 

**VERTICAL DESIGN** 