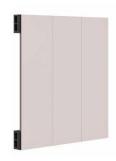

DURO 160 Cladding Board
Size: 160x20mm (6,29 x 0,78 in)
Colour: All Duro/Duro Excellence colours

**VERTICAL DESIGN** 

The iDecking Revolution is brought to you in the USA by Tri-Corp Decking, Siding, and Fencing and its partners. Tri-Corp is a leading Distributor of Sustainable Solutions for Exclusive Outdoor Projects. We can assist with everything from Conception to Construction. Find more information about iDecking, AST Coatings, and Tri-Corp's exceptional customer service at: