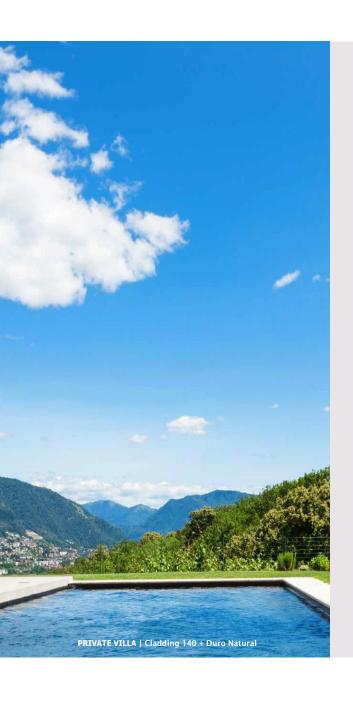

#### Cladding 140mm EasyClick system

**iDecking Revolution** is proud to introduce a brand new board studied just for **Cladding**! These boards made in DURO (iDecking's composite material) can be Easily and Quickly installed by using **EasyClick**. The innovative system which allows you to put cladding boards in place without screws! Covering any vertical surface has never been easier! The **EasyClick** system helps ensure a quick, simple and trouble free installation with the self alignment of board joints.

DURO 140 Cladding Board
Size: 140x20mm (5,51 x 0,78 in)
Colour: All Duro/Duro Excellence colours

**HORIZONTAL DESIGN** 

**VERTICAL DESIGN** 