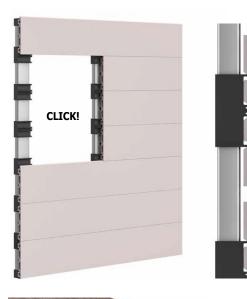

#### Cladding 140mm EasyClick system

**iDecking Revolution** is proud to introduce a brand new board studied just for **Cladding**! These boards made in DURO (iDecking's composite material) can be Easily and Quickly installed by using **EasyClick**. The innovative system which allows you to put cladding boards in place without screws! Covering any vertical surface has never been easier! The **EasyClick** system helps ensure a quick, simple and trouble free installation with the self alignment of board joints.

### How does **EasyClick** system work?

**EasyClick** is an aluminium substructure rail which comes with preinstalled and pre-spaced patented **EasyClick** nylon clips. When pressing the cladding boards against the nylon clip, the boards are fixed and self aligned.

## How does **EasyClick** system work?

**EasyClick** is an aluminium substructure rail which comes with preinstalled and pre-spaced patented **EasyClick** nylon clips. When pressing the cladding boards against the nylon clip, the boards are fixed and self aligned.