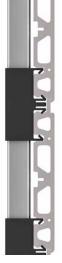

### How does **EasyClick** system work?

**EasyClick** is an aluminium substructure rail which comes with preinstalled and pre-spaced patented **EasyClick** nylon clips. When pressing the cladding boards against the nylon clip, the boards are fixed and self aligned.

## How does **EasyClick** system work?

**EasyClick** is an aluminium substructure rail which comes with preinstalled and pre-spaced patented **EasyClick** nylon clips. When pressing the cladding boards against the nylon clip, the boards are fixed and self aligned.