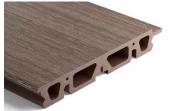

### Cladding 160mm EasyClick system

**iDecking Revolution** is proud to introduce a brand new board studied just for **Cladding**! These boards made in DURO (iDecking's composite material) can be Easily and Quickly installed by using **EasyClick**. The innovative system which allows you to put cladding boards in place without screws! Covering any vertical surface has never been easier! The **EasyClick** system helps ensure a quick, simple and trouble free installation with the self alignment of board joints.

DURO 160 Cladding Board
Size: 160x20mm (6,29 x 0,78 in)
Colour: All Duro/Duro Excellence colours

**VERTICAL DESIGN** 

The iDecking Revolution is brought to you in the USA by Tri-Corp Decking, Siding, and Fencing and its partners. Tri-Corp is a leading Distributor of Sustainable Solutions for Exclusive Outdoor Projects. We can assist with everything from Conception to Construction. Find more information about iDecking, AST Coatings, and Tri-Corp's exceptional customer service at: