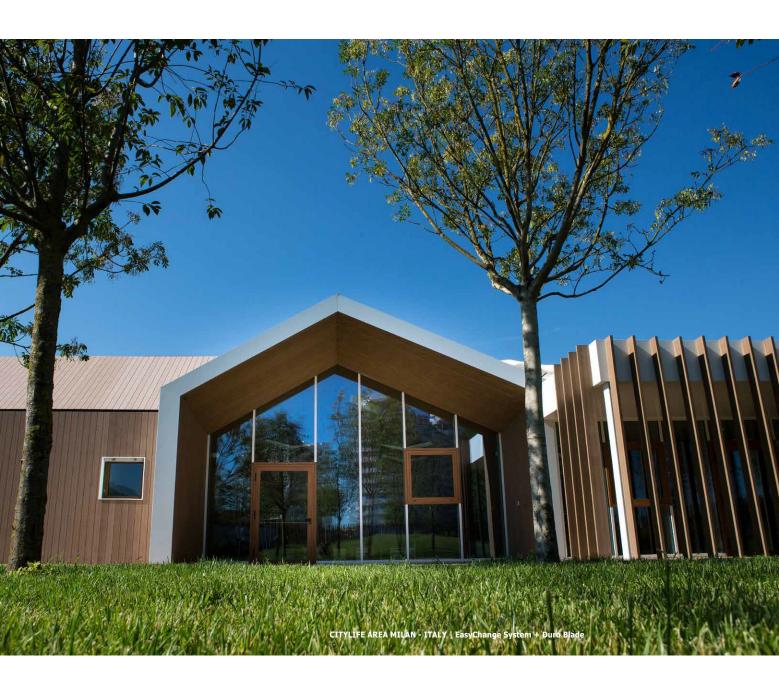

#### Cladding 140mm EasyClick system

**iDecking Revolution** is proud to introduce a brand new board studied just for **Cladding**! These boards made in DURO (iDecking's composite material) can be Easily and Quickly installed by using **EasyClick**. The innovative system which allows you to put cladding boards in place without screws! Covering any vertical surface has never been easier! The **EasyClick** system helps ensure a quick, simple and trouble free installation with the self alignment of board joints.

### How does **EasyClick** system work?

**EasyClick** is an aluminium substructure rail which comes with preinstalled and pre-spaced patented **EasyClick** nylon clips. When pressing the cladding boards against the nylon clip, the boards are fixed and self aligned.