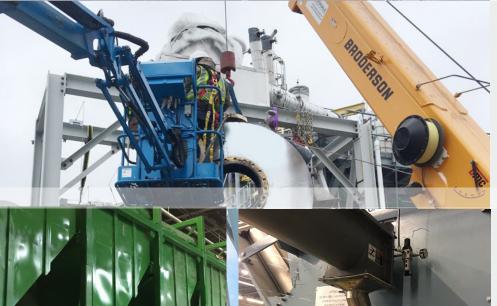

#### C HEAVY MACHINERY RIGGING AND HANDLING

Alltracon creates lift plans and sources proper machinery and rigging equipment. Our crews are trained and certified in the proper use of rigger signals and equipment which meet the highest OSHA safety standards.

# RIGGING

Heavy equipment moving logistics include:

- Creation of lift plans
- Crane and permit procurement
- Certified rigger and signal training
- Short / long term warehouse storage

Serving established manufacturers through: