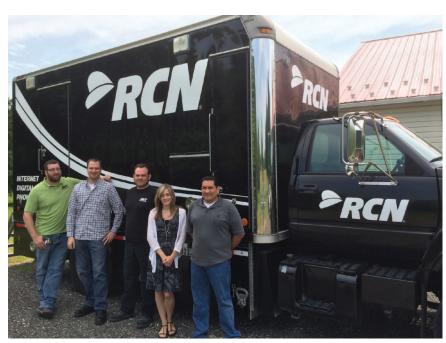

## AVT Builds New HD Production Truck for RCN Cable

Applied Video Technology, Inc. (AVT) was contracted to provide equipment, design services and installation to implement a full HD Mobile Production Truck for RCN Cable TV in Bath, PA. The AVT sales and engineering team worked closely with RCN engineers throughout the course of the project to design the complete renovation of the truck. Features include an all new custom interior, electrical wiring, audio and video wiring and updated HD production equipment including

Sony HXCD70 Triax cameras, Sony MVS6530 HD switcher, Sony production monitors, AJA HD recorders, Black Magic and Cisco routing, Chyron Lyric HD graphics, and two NewTek 3Play instant replay systems. The truck is primarily used for sports production for events like the Pennsylvania Interscholastic Athletic Association baseball playoffs and for coverage of Lafayette College athletics on the Lafayette College Sports Network.