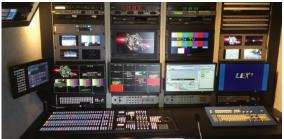

## AVT Builds New HD Production Truck for RCN Cable

Applied Video Technology, Inc. (AVT) was contracted to provide equipment, design services and installation to implement a full HD Mobile Production Truck for RCN Cable TV in Bath, PA. The AVT sales and engineering team worked closely with RCN engineers throughout the course of the project to design the complete renovation of the truck. Features include an all new custom interior, electrical wiring, audio and video wiring and updated HD production equipment including

Sony HXCD70 Triax cameras, Sony MVS6530 HD switcher, Sony production monitors, AJA HD recorders, Black Magic and Cisco routing, Chyron Lyric HD graphics, and two NewTek 3Play instant replay systems. The truck is primarily used for sports production for events like the Pennsylvania Interscholastic Athletic Association baseball playoffs and for coverage of Lafayette College athletics on the Lafayette College Sports Network.