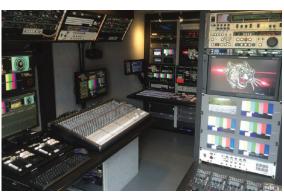

## AVT Builds New HD Production Truck for RCN Cable

Applied Video Technology, Inc. (AVT) was contracted to provide equipment, design services and installation to implement a full HD Mobile Production Truck for RCN Cable TV in Bath, PA. The AVT sales and engineering team worked closely with RCN engineers throughout the course of the project to design the complete renovation of the truck. Features include an all new custom interior, electrical wiring, audio and video wiring and updated HD production equipment including

Sony HXCD70 Triax cameras, Sony MVS6530 HD switcher, Sony production monitors, AJA HD recorders, Black Magic and Cisco routing, Chyron Lyric HD graphics, and two NewTek 3Play instant replay systems. The truck is primarily used for sports production for events like the Pennsylvania Interscholastic Athletic Association baseball playoffs and for coverage of Lafayette College athletics on the Lafayette College Sports Network.