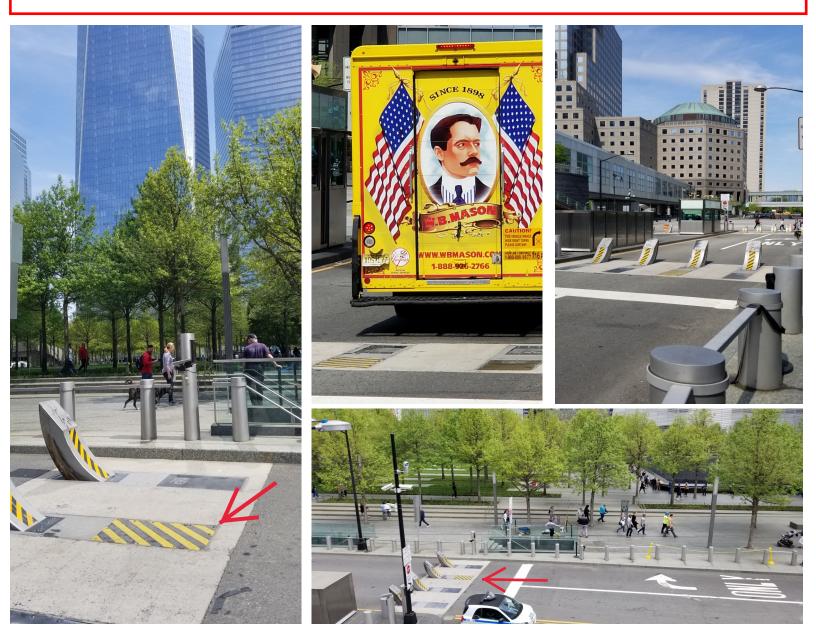

## Form-A-Tread<sub>®</sub> Test Project for World Trade Center Raptor Retractable Barrier Cover Plate Liberty Street at 9/11 Memorial - South Pool May 2017 - Present

Form-A-Tread was installed on the cover plate of one Heald Raptor Barrier system, located at street level, at the direction of Cushman & Wakefield. This plate is run over by hundreds of delivery trucks and service vehicles each day. It also endures direct sunlight, dirt, snow plows and ice melt chemicals.

After one year, the Form-A-Tread is completely intact, providing excellent visibility and traction for pedestrian traffic. www.form-a-tread.com