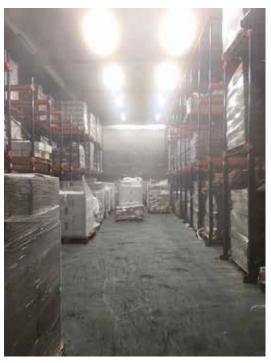

**<u>Project Name</u>**: Riker's Island Freezer Room (Operating at -13 Deg F) <u>**Products Installed**</u>:

• 25 pcs 79W Linear LED Highbay replacing 25 fixtures of 2 lamp, 8FT T12HO Fluorescent, 237W. Total Savings:

- \$7,776 per year with 1.4 year payback.
- Reduced lighting energy consumption by 88%

**Light Level:** Foot candles on the ground increased 7 times from 4 FC to 28 FC while benefitting from instant ON LED fixtures (in the -13 Deg F operating environment); enabling a reduction in operating hours.

# BEFORE: 237W 8FT T12HO

# **AFTER: 79W LED 4FT Fixture**

"The installed USA LED lights are fantastic. They are better than we hoped. After years of operating with insufficient illumination, we can finally see and read the labels on the racks. With the benefits of instant ON in our cold freezer, we can turn ON lights when actually needed rather than the long start-up time of our prior T12 lighting system. Our team is excited to know the design life of the new LED lighting system is 16 years in our cold freezers. USA LED has truely added operational value to our workspace." **Martin Edelman, Storage Room Managemennt, Riker's Island DOC** 