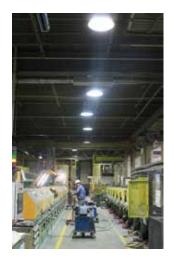

# Project Name: Sandvik Manufacturing Products Installed:

- 235 pcs of DL-120-B 120W LED Highbay fixtures replacing 400W MH
- 1,035 pcs of 18W LED Tube lights replacing 32W T8 flourescent tubes in offices
- 36 pcs of LED parking lot and wall pack fixtures replacing various MH fixtures.

# Total Savings:

- \$177,363 per year with 2.2 year payback.
- Reduced lighting energy consumption by 908,825 kw-hrs/year

**Light Level:** Light Level measurements were taken in 10 locations before and after the lighting change. Actual measurements taken are shown in FC (foot-candles). Light levels increased an average of 58%. The lighting power density in the factory with the LED lighting is 0.45 LPD (watts per sqft).

"The LED lights installed by USA LED are a huge benefit to our operation at Sandvik. Our Operators appreciate the improvement in light quality due to the lower glare and higher light levels compared to our previous metal halide fixtures. Our electricians measured a 74% reduction in energy usage, saving more than \$14,700 per month with an investment payback under 2.2 years. A fantastic result for our company." Sandvik Engineer, Bethel, CT