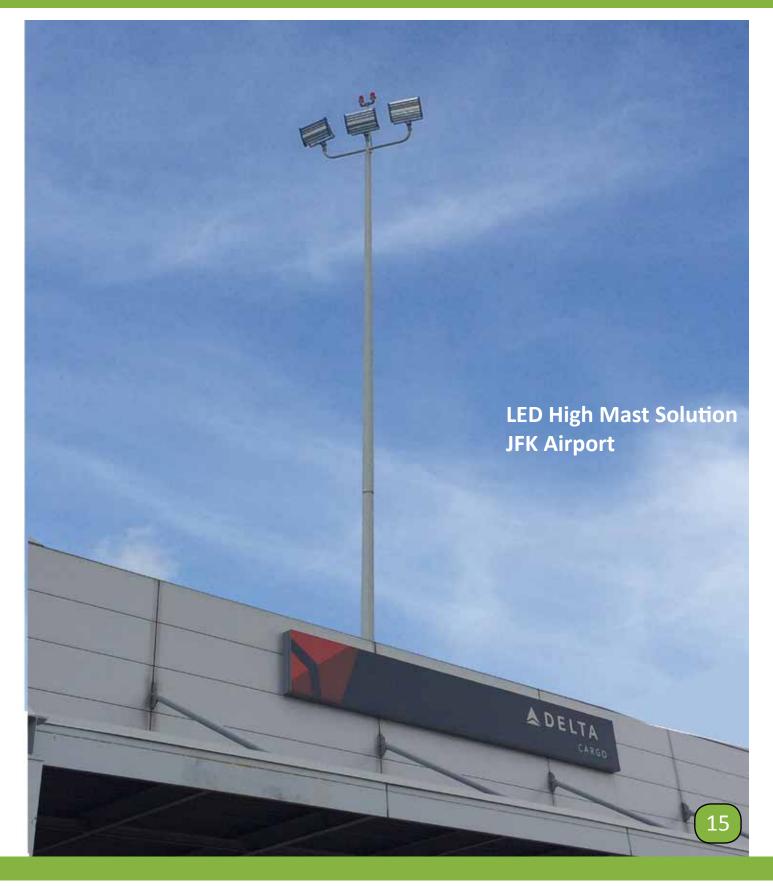

tubes – 18WLED PAR38 – 18W

# Savings:

- Energy reduction of 16,200 kw-hrs/year, a 65% reduction vs conventional lighting.
- Energy savings of \$3,700 per year.
- Relamping savings of \$1,108.
- Investment payback in 3.6 years.
- Total Savings over 50,000 hrs is \$49,416

**Illumination:** 5000K CCT was used to offer daylight color for optimal tooth colormatching





"Our office is unique. We installed the latest dental technology to offer our customers the highest quality of service in a comfortable atmosphere. The LED lights were critical to establishing a relaxing feeling while enabling optimal color matching conditions for tooth color selections. We are excited to have such results, all while saving \$4,808 per year due to the low energy consumption of our LED lights.

Dr. Kest







USA LED Lighting Solutions • 330 Main St. S, Southbury, CT 06488 • Tel: 203-262-6420 • Fax: 203-998-0390 • info@usaledsolutions.com • www.usaledsolutions.com



# **Full Turn Key Solutions**

- Commercial Buildings
  - Free Lighting Audits
- LED Product Solutions
  - Payback Analysis
- Utility Incentive Processing
  - Procurement
    - Financing
    - Installation