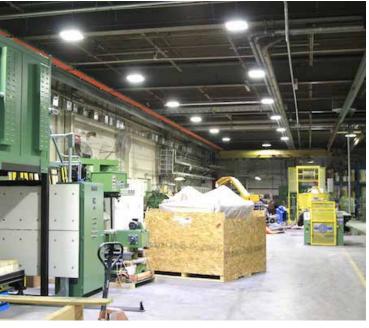

# Project Name: Sandvik Manufacturing Products Installed:

- 235 pcs of DL-120-B 120W LED Highbay fixtures replacing 400W MH
- 1,035 pcs of 18W LED Tube lights replacing 32W T8 flourescent tubes in offices
- 36 pcs of LED parking lot and wall pack fixtures replacing various MH fixtures.

# Total Savings:

- \$177,363 per year with 2.2 year payback.
- Reduced lighting energy consumption by 908,825 kw-hrs/year

**Light Level:** Light Level measurements were taken in 10 locations before and after the lighting change. Actual measurements taken are shown in FC (foot-candles). Light levels increased an average of 58%. The lighting power density in the factory with the LED lighting is 0.45 LPD (watts per sqft).

"The LED lights installed by USA LED are a huge benefit to our operation at Sandvik. Our Operators appreciate the improvement in light quality due to the lower glare and higher light levels compared to our previous metal halide fixtures. Our electricians measured a 74% reduction in energy usage, saving more than \$14,700 per month with an investment payback under 2.2 years. A fantastic result for our company." Sandvik Engineer, Bethel, CT