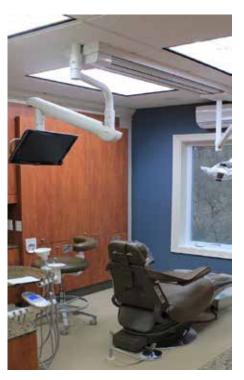

# Application:Dentist Office – New ConstructionProducts Installed:T8 LED 2 ft tubes – 8WLED BR40 – 18WT8 LED 4 ft tubes – 18WLED PAR38 – 18W

# Savings:

- Energy reduction of 16,200 kw-hrs/year, a 65% reduction vs conventional lighting.
- Energy savings of \$3,700 per year.
- Relamping savings of \$1,108.
- Investment payback in 3.6 years.
- Total Savings over 50,000 hrs is \$49,416

**Illumination:** 5000K CCT was used to offer daylight color for optimal tooth colormatching

"Our office is unique. We installed the latest dental technology to offer our customers the highest quality of service in a comfortable atmosphere. The LED lights were critical to establishing a relaxing feeling while enabling optimal color matching conditions for tooth color selections. We are excited to have such results, all while saving \$4,808 per year due to the low energy consumption of our LED lights.