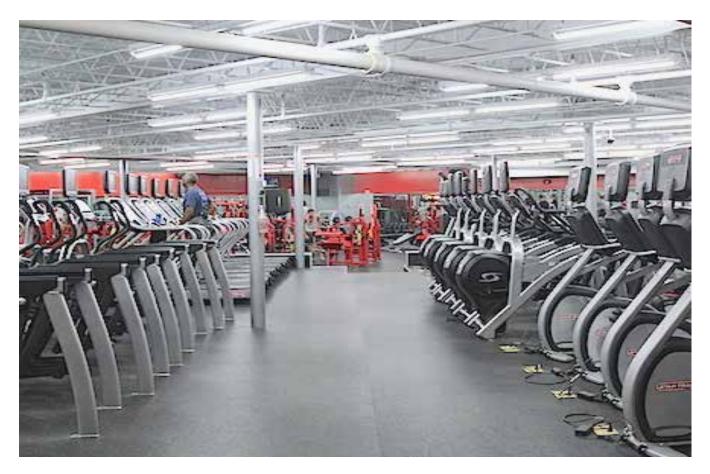

# <u>Project Name:</u> Underground Fitness, Stamford, CT <u>Products Installed:</u>

 2 pcs 18W 4FT LED Tube light bar retrofit end to end replaced 2 pcs of 60W 8 FT T12 Fluorescent side by side.

# **Total Savings:**

- \$11,914 per year with 1.1 year payback.
- Reduced lighting energy consumption by 65%
- LED Tube Light Bar qualified for a 40% Eversource incentive
- DLC Qualified

"The LED lights installed by USA LED are simply delightful. We had been searching for an energy savings upgrade for our 24 hour fitness facility for over 3 years. USA LED delivered! We are saving \$1,000 per month and have reduced lighting costs 65%. The new LED Tube light qualified for a 40% Eversource incentive and futher helps lower our investment payback to just over a year. Amazing! Most important however, the lighting is more uniform, non-flickering and bright without glare to offer our guests a more welcoming, comfortable experience during their workouts." Maurice Nizzardo, Owner