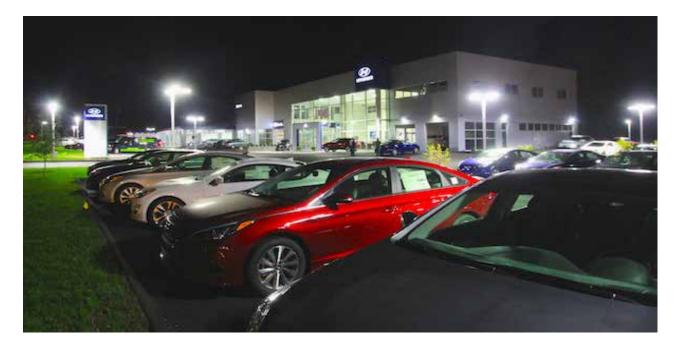

#### Project Name: Watertown Hyundai

**<u>Application</u>**: Parking Lot, Showroom, Offices, Repair area, Parts storage **<u>Total Savings</u>**:

- LED Energy Consumption vs Traditional : 76% Reduction
- LED Energy Savings: \$56,703 per year
- Simple Payback: 2.5 years
- Wireless Controls enabled 18% of the outdoor savings

"Watertown Hyundai's decision to install LED light at its new site made simple economic sense at 2.5 years payback. We are thrilled with the beauty and aesthetic appeal the LED light offer when illuminating our cars. It's amazing! Sales are Growing!" **Drew Miller, Watertown Hyundai, Business Development** 