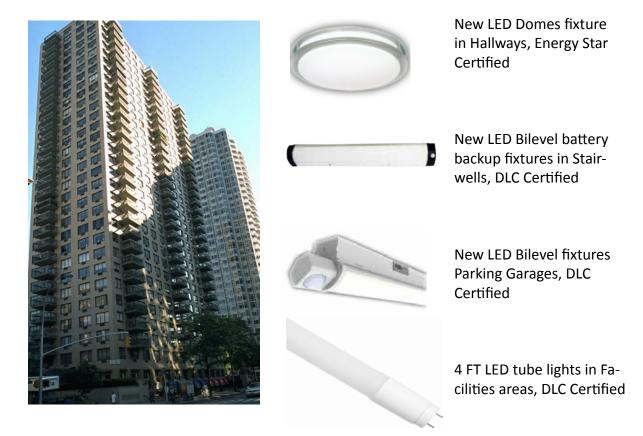

# 67W Spider Mount

11

Application: Multi-Family Common Areas operating 24/7 – Algin Properties, NYC

**Products Installed:** 6 Property Locations, Hallways, Stairwells, Parking Garages, Facilities areas

#### Savings:

- Energy reduction of 570,172 kw-hrs/year, a 59% reduction.
- Annual savings of \$128,814 per year.
- Utility Incentive \$135,266
- Investment payback in 2.0 Years
- Total Savings over investment life \$790,104

"The updated energy efficient LED fixtures are a welcome addition to the family of Algin Properties multifamily facilites. USALED provided excellent solutions to our strict lighting requirements and managed a complex installation across 6 different locations. Of course we are pleased with the annual savings of over \$120,000 and a payback of 2 years." Dan Hochstadt, Algin Property Manager

# Application: Multi-Family Common Areas operating 24/7 – Woodstock Tower, NYC

Products Installed: 34 floors of Stairwells, Hallways, Lobby, Facilities areas

#### <u>Savings:</u>

- Energy reduction of 172,695 kw-hrs/year, a 70% reduction.
- Annual savings of \$43,277 per year.
- ConEd Incentive \$19,142
- Cost of Project less ConEd incentive \$33,140
- Investment payback in 0.76 Years
- Investment Life 5 Years
- Total Savings over investment life \$216,385

10W 2 FT and 18W 4 FT LED tube lights, DLC Certified

7W G24 LED PL Lamps, UL Certified in Hallway ceiling dome fixtures

4W LED Candelabra in Lobby Chandeliers and sconces

"USA LED Delivered. The Fixture retrofits look the same or better than with the previous fluorescent and incandescent lamps. Our coop board is every pleased with the \$43,277 energy savings, less maintenance and the phenomenal payback on our investment of under 1 year!" **Leo Pignataro, resident and board member** 