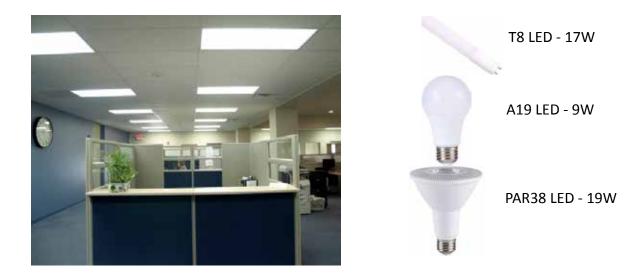

# Project Name: Prime Publishers

**Application:** Office Building (11,000sqft)

Products: New construction. 100% LED lighting was installed. First All LED building in CT.

- A. 378 pieces of 17W 4' T8 LED tube light at 17W vs 32W florescent tube alternative.
- B. 39 pieces of 15W PAR38 recessed lights vs 26W R40 Florescent alternative .
- C. 43 pieces of 8W A19 bulbs vs 150W incandescent alternative.

**Light Level :** The project resulted in a lighting power density of 0.49 watts per sqft with an average 30 - 40 fc of light on the desk surface.

"LED is definitely the wave of the future for lighting technology. Our new 11,000 square foot headquarters is completely outfitted with USA LED lighting that uses 80 percent less wattage than incandescent and 40 percent less than fluorescent. This lighting includes T8 LED tube lights, PAR38LED recessed lights, and G70 LED lights. All of which is providing us with an exceptional 60% total savings in energy from what we used in our previous building. It's truly a fabulous saver of energy."