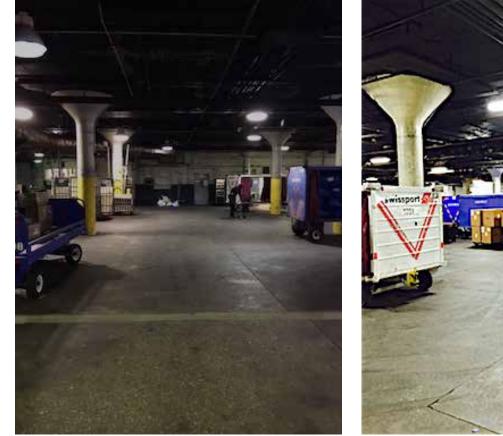

# USALED completed the first 100% LED building in the state of Connecticut.

3

Project Name: Air Cargo Facility, LaGuardia Airport

# Products Installed:

- 66 pcs 79W Linear Led Highbay replacing 66 fixtures of 400W MH Highbay for cargo warehouse
- 123 pcs of 18W LED Light Bar repllacing 8 pcs of 32W 4 foot T8 linear fluorescent tubes for offices
- 5 pcs of 320W High Mast LED Flood Lights replacing 1000W MH for tarmac freight unloading
- 8 pcs of 120W LED Parking Lot lights replacing 400W MH for Employee Parking
- **Light Level:** Ft-Candles on the ground in the cargo warehouse 300% from 9 FC to 29 FC.

# Total Savings:

• \$33,666 per year with 1.8 year payback. 72% power reduction.

Before: 400W MH