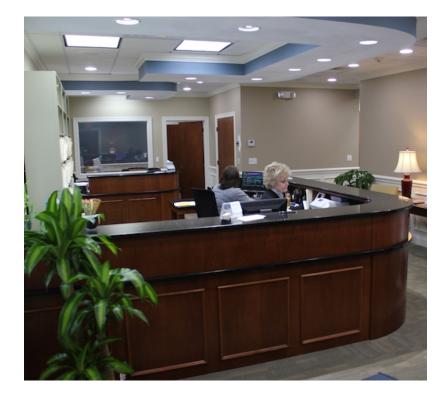

# Application:Dentist Office – New ConstructionProducts Installed:T8 LED 2 ft tubes – 8WLED BR40 – 18WT8 LED 4 ft tubes – 18WLED PAR38 – 18W

# Savings:

- Energy reduction of 16,200 kw-hrs/year, a 65% reduction vs conventional lighting.
- Energy savings of \$3,700 per year.
- Relamping savings of \$1,108.
- Investment payback in 3.6 years.
- Total Savings over 50,000 hrs is \$49,416

**Illumination:** 5000K CCT was used to offer daylight color for optimal tooth colormatching

"Our office is unique. We installed the latest dental technology to offer our customers the highest quality of service in a comfortable atmosphere. The LED lights were critical to establishing a relaxing feeling while enabling optimal color matching conditions for tooth color selections. We are excited to have such results, all while saving \$4,808 per year due to the low energy consumption of our LED lights.