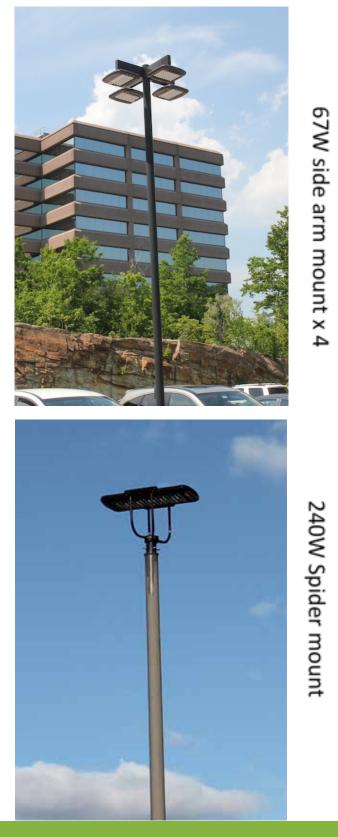

<u>Project Name</u>: R.D. Scinto Parking Lot and Parking Garage, Shelton, CT <u>Products Installed</u>:

240W LED replacing 1000W MH, 120W LED replacing 400W MH, 93W LED replacing 250W MH, 67W LED replacing 175W MH, 23W Induction replacing 100W MH, Side arm mounting with 1,2,3 and 4 Heads/ poles and Spider Style Post Top Mounting. 18W 4FT T8 LED tube replacing 32W flourescent tube in Vapor Tight Fixtures. 191 Pole fixtures and 2000 LED tubes.

# 67W Spider Mount

11

Application: Multi-Family Common Areas operating 24/7 – Algin Properties, NYC

**Products Installed:** 6 Property Locations, Hallways, Stairwells, Parking Garages, Facilities areas