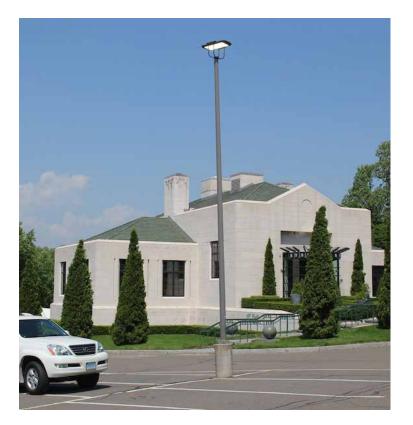

# USALED completed the first 100% LED building in the state of Connecticut.

3

Project Name: Air Cargo Facility, LaGuardia Airport

# Project Name: Prime Publishers

**Application:** Office Building (11,000sqft)

Products: New construction. 100% LED lighting was installed. First All LED building in CT.

- A. 378 pieces of 17W 4' T8 LED tube light at 17W vs 32W florescent tube alternative.
- B. 39 pieces of 15W PAR38 recessed lights vs 26W R40 Florescent alternative .
- C. 43 pieces of 8W A19 bulbs vs 150W incandescent alternative.

**Light Level :** The project resulted in a lighting power density of 0.49 watts per sqft with an average 30 - 40 fc of light on the desk surface.

"LED is definitely the wave of the future for lighting technology. Our new 11,000 square foot headquarters is completely outfitted with USA LED lighting that uses 80 percent less wattage than incandescent and 40 percent less than fluorescent. This lighting includes T8 LED tube lights, PAR38LED recessed lights, and G70 LED lights. All of which is providing us with an exceptional 60% total savings in energy from what we used in our previous building. It's truly a fabulous saver of energy."