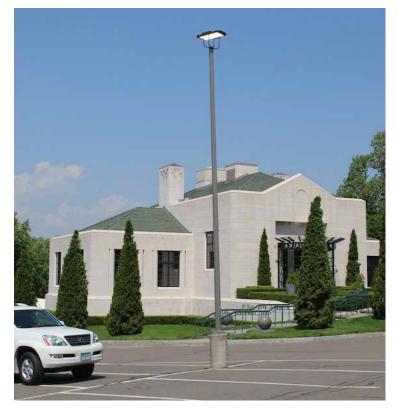

# USALED completed the first 100% LED building in the state of Connecticut.

3

Project Name: Air Cargo Facility, LaGuardia Airport

# Products Installed:

- 66 pcs 79W Linear Led Highbay replacing 66 fixtures of 400W MH Highbay for cargo warehouse
- 123 pcs of 18W LED Light Bar repllacing 8 pcs of 32W 4 foot T8 linear fluorescent tubes for offices
- 5 pcs of 320W High Mast LED Flood Lights replacing 1000W MH for tarmac freight unloading
- 8 pcs of 120W LED Parking Lot lights replacing 400W MH for Employee Parking
- **Light Level:** Ft-Candles on the ground in the cargo warehouse 300% from 9 FC to 29 FC.