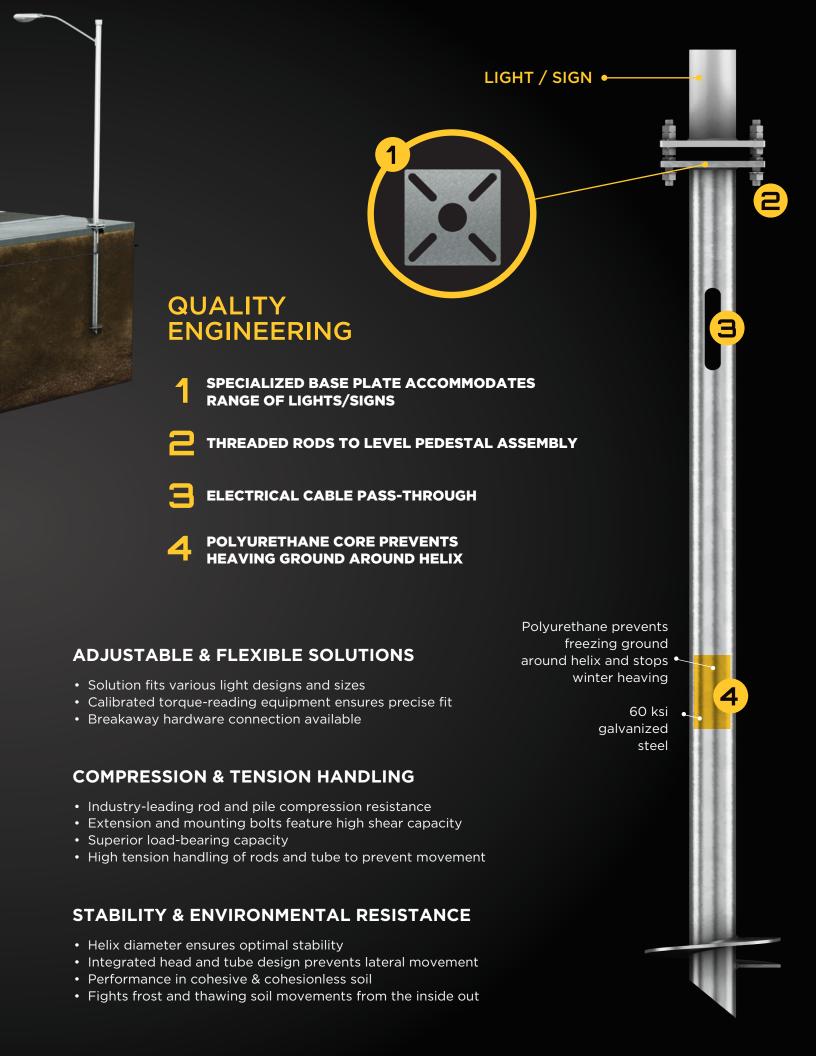

ELECTRICAL CABLE PASS-THROUGH

INDUSTRY STANDARD CONNECTION SYSTEM

SPECIALIZED SLOTTED HEAD ACCOMMODATES VARIOUS SIZES

## SOLID ANCHORING PREVENTS MOVEMENT

Our 60 and 84-inch deep screw piles designed specifically to support light standards, illuminated signage, and other pedestal-mounted electronic equipment, are installed deep into stable soil, solidly supporting them in any type of soil or environmental condition.

They feature tube diameters from 1-7/8" to 12-3/4", for optimal lateral performance. Our precise engineering and installation method ensures that over time the light or sign will remain extremely stable. These helical piles are specifically engineered to accommodate electrical cabling via a channel inside the tube and a side access slot.