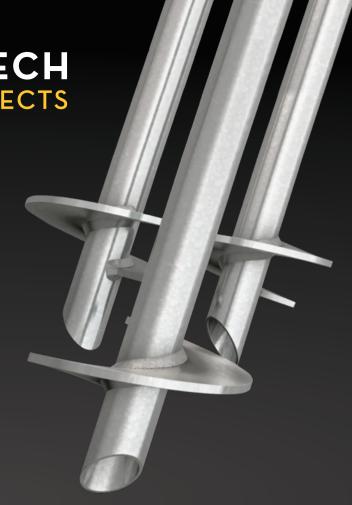

## SOLID ANCHORING PREVENTS MOVEMENT

Our 60 and 84-inch deep screw piles designed specifically to support light standards, illuminated signage, and other pedestal-mounted electronic equipment, are installed deep into stable soil, solidly supporting them in any type of soil or environmental condition.

They feature tube diameters from 1-7/8" to 12-3/4", for optimal lateral performance. Our precise engineering and installation method ensures that over time the light or sign will remain extremely stable. These helical piles are specifically engineered to accommodate electrical cabling via a channel inside the tube and a side access slot.