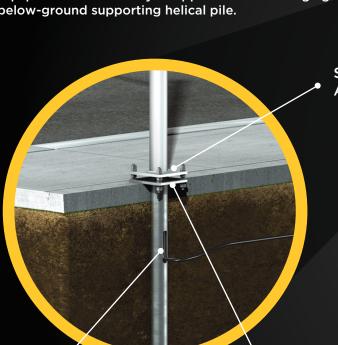

Specifically designed to accommodate electrical cabling and meet industry-standard connection systems, GoliathTech helical piles are a better and easier solution than traditional concrete supports. Quick to install using only small equipment, the light or sign can be raised immediately because no drying time is required. Need to upgrade the light or change the sign? Not a problem: Equipment can be easily swapped without changing the below-ground supporting helical pile.

ELECTRICAL CABLE PASS-THROUGH

INDUSTRY STANDARD CONNECTION SYSTEM

SPECIALIZED SLOTTED HEAD ACCOMMODATES VARIOUS SIZES