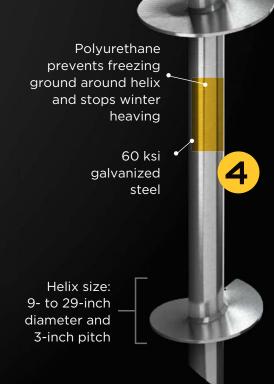

#### JACK LIFTS STRUCTURE

JACK LIFTS AND LEVELS FOUNDATION

MULTIPLE HELIXES OF UP TO 29 INCHES FOR STABILITY

GALVANIZING PROCESS PROTECTS
STEEL AGAINST CORROSION

#### SUPERIOR COMPRESSION HANDLING

- Industry-leading pile compression resistance
- Threaded rods feature high shear capacity
- Specially designed braced underpinning brackets

Tube size: 2<sup>7/8</sup>- to 5<sup>9/16</sup>-inch diameter