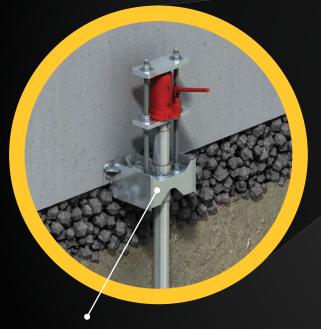

#### JACK LIFTS STRUCTURE

JACK LIFTS AND LEVELS FOUNDATION

MULTIPLE HELIXES OF UP TO 29 INCHES FOR STABILITY

GALVANIZING PROCESS PROTECTS
STEEL AGAINST CORROSION

#### SUPERIOR COMPRESSION HANDLING

- Industry-leading pile compression resistance
- Threaded rods feature high shear capacity
- Specially designed braced underpinning brackets

Tube size: 2<sup>7/8</sup>- to 5<sup>9/16</sup>-inch diameter