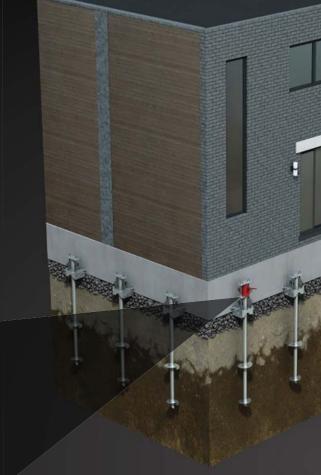

UNDERPINNING BRACKET LIFTS THE FOUNDATION AND THE SUPPORTED STRUCTURE

# A GoliathTech helical pile support system will save your home from collapse... affordably!

Offering technological superiority and easy installation, GoliathTech helical piles can be used in any soil and environmental condition, to re-support even the heaviest loads. These specially engineered helical piles are installed quickly and easily under the existing foundation, deep into stable soil — typically 20 to 30 feet — to re-support and elevate the structure. The screw piles remain stable over time and prevent future compromise of the foundation.

#### JACK LIFTS STRUCTURE

JACK LIFTS AND LEVELS FOUNDATION

MULTIPLE HELIXES OF UP TO 29 INCHES FOR STABILITY

GALVANIZING PROCESS PROTECTS
STEEL AGAINST CORROSION

#### SUPERIOR COMPRESSION HANDLING

- Industry-leading pile compression resistance
- Threaded rods feature high shear capacity
- Specially designed braced underpinning brackets

Tube size: 2<sup>7/8</sup>- to 5<sup>9/16</sup>-inch diameter