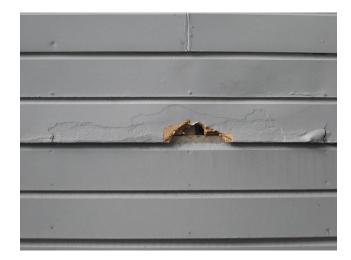

### Wood Siding

- Repaint Cycle: 5-7 years
- Maintenance Tips:
- Powerwash once a year
  - With detergent if mold/mildew exists
- Touch up spots affected by weather
- Check for chipped paint, peeling paint and cracked boards