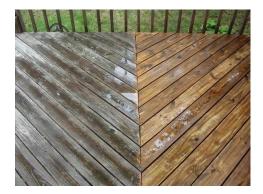

## Decking

- Re-Stain Cycle: Dependent on product
- Maintenance Tips:
  - Semi-Transparent stain (1-2 years)
  - Solid-Stain is the longest lasting (2-3 years)
  - Water test to know when it's time
  - Drainage control to avoid wood rot

Powerwash once a year