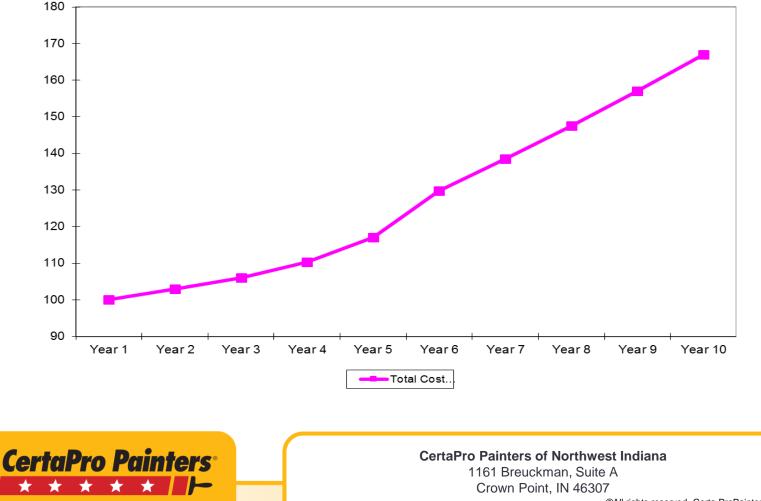

### **Proactive Property Maintenance**

CertaPro Painters of Northwest Indiana 1161 Breuckman, Suite A Crown Point, IN 46307 5 years is commonly accepted as the most economic paint cycle

Cost of Paint vs. Time