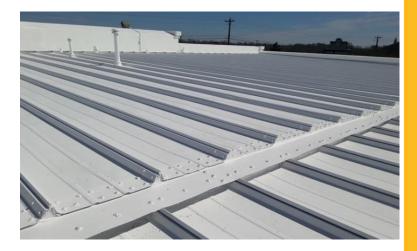

### **Metal Roofing**

Repaint Cycle: 5-7 Years depending on product

### **Maintenance Tips:**

- Watch for valleys, joints and penetrations like vents and chimneys
- Keep trees and bushes trimmed
- Elastomeric paint to waterproof