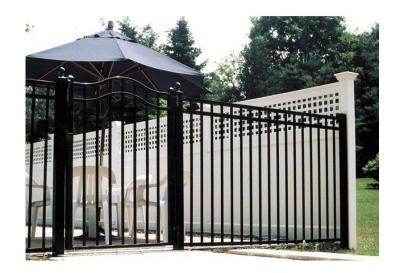

### **Iron Railings**

Repaint Cycle: 2-3 years

#### Maintenance Tips:

- Check for rust at least yearly
  - Repair before the expand!
- Wash with soap and water every 6 months