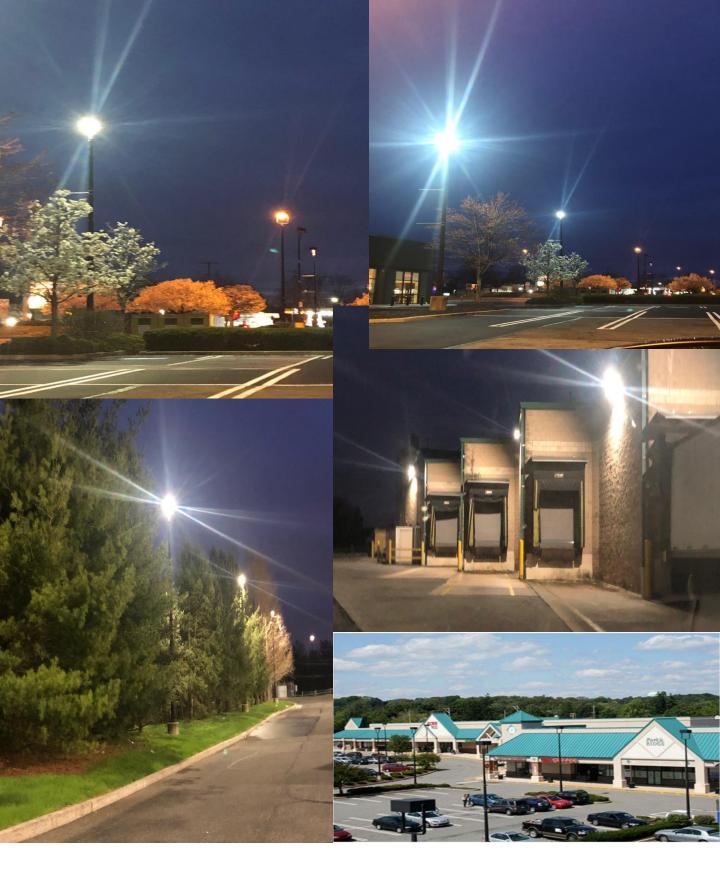

## Park Ridge Shopping Center Norristown, PA.

Convert your shopping center to LED and enjoy the safety, peace of mind and decades of savings!

## **Project Scope**

48 400W MH shoe box fixtures

61 400W MH canopy fixtures

8 250W MH wall pack fixtures

12 400W flood lights

converted to 150W LED shoe box fixtures converted to 55W LED Canopy fixtures converted to 80W LED wall packs converted to 150W LED flood lights