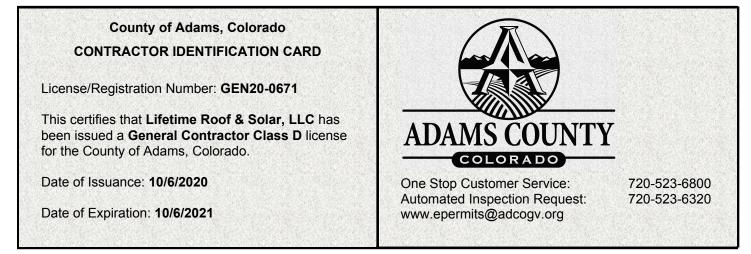

| License/Registration Number: | GEN20-0671                                                                                                                                                   |
|------------------------------|--------------------------------------------------------------------------------------------------------------------------------------------------------------|
| Expiration Date:             | 10/6/2021                                                                                                                                                    |
| License Type:                | General Contractor Class D                                                                                                                                   |
| Applicant Name:              | Jeff Gray                                                                                                                                                    |
| Issued To:                   | Lifetime Roof & Solar, LLC                                                                                                                                   |
|                              | 2330 Broadway #110                                                                                                                                           |
|                              | Denver, CO 80205                                                                                                                                             |
| RENEWAL INFORMATION          | Renewal notices will be e-mailed to the e-mail address on file 30 days prior to expiration Renewal information is also available at www.epermits@adcogov.org |
| INSURANCE REQUIREMENTS       | The bearer of this license is required to have liability insurance at all times to maintain the validity of this license/registration                        |