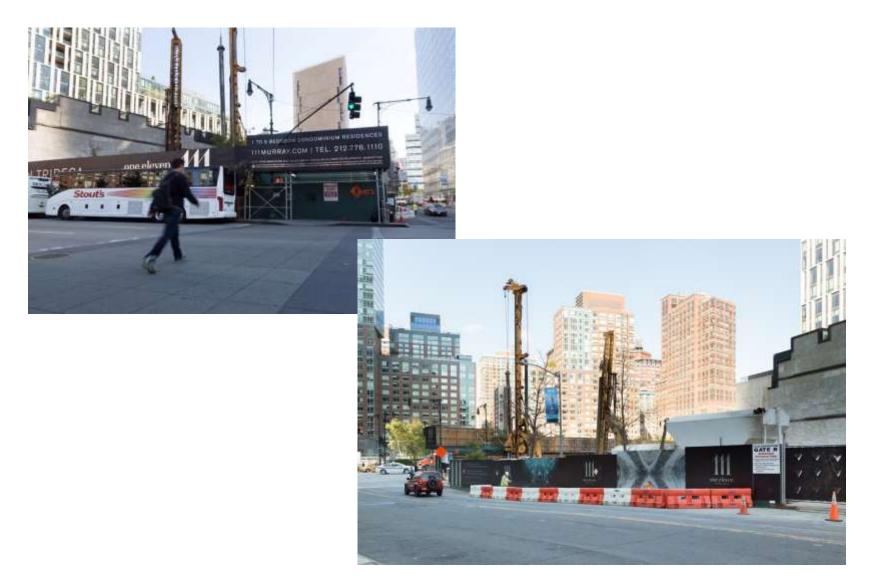

## Mega Media Concepts

Construction Bridges , Fences, Building Wraps

# 111 Murray Street

#### printed with CMYK + Light Process



# 111 Murray Street

#### printed with CMYK + Light Process



# 111 Murray Street

#### printed with CMYK + Light Process



# The Greenwich Lane

#### Bridge and Sidewalk Fence- Sidewalk Fence has anti graffiti lam



### The Greenwich Lane

Bridge and Sidewalk Fence- Sidewalk Fence has anti graffiti lam





### **1345 Avenue of Americas**



### **Novartis**

#### Custom framing with vinyl graphics



### 152 Elizabeth Street



## 152 Elizabeth Street



# New York Historical Society

Mesh Building Wrap



Mega Media Concepts www.megamediaconcepts.com amy@megamediaconcepts.com 631-325- 5929