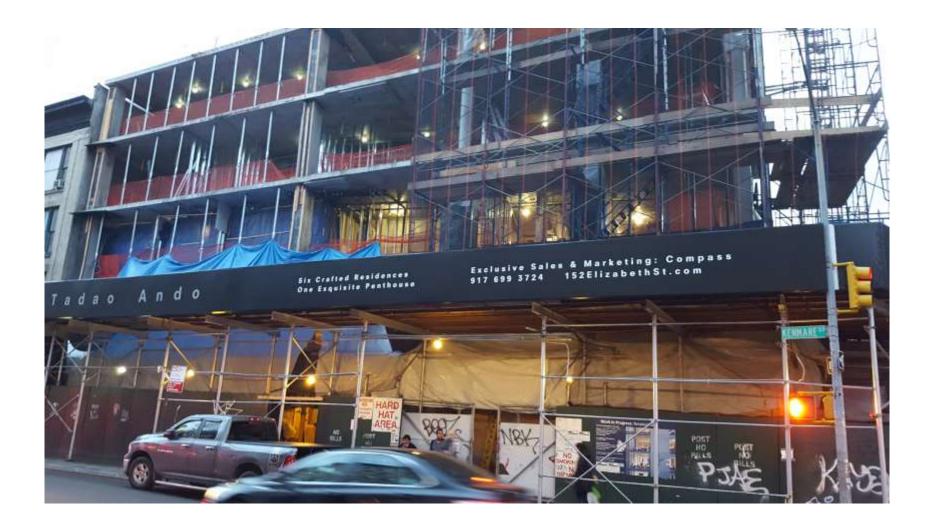

## Mega Media Concepts

Construction Bridges , Fences, Building Wraps

# 111 Murray Street

#### printed with CMYK + Light Process



# 111 Murray Street

#### printed with CMYK + Light Process



# 111 Murray Street

#### printed with CMYK + Light Process



# The Greenwich Lane

#### Bridge and Sidewalk Fence- Sidewalk Fence has anti graffiti lam



### The Greenwich Lane

Bridge and Sidewalk Fence- Sidewalk Fence has anti graffiti lam





### **1345 Avenue of Americas**



### **Novartis**

#### Custom framing with vinyl graphics



### 152 Elizabeth Street



## 152 Elizabeth Street



# New York Historical Society

Mesh Building Wrap



Mega Media Concepts www.megamediaconcepts.com amy@megamediaconcepts.com 631-325- 5929