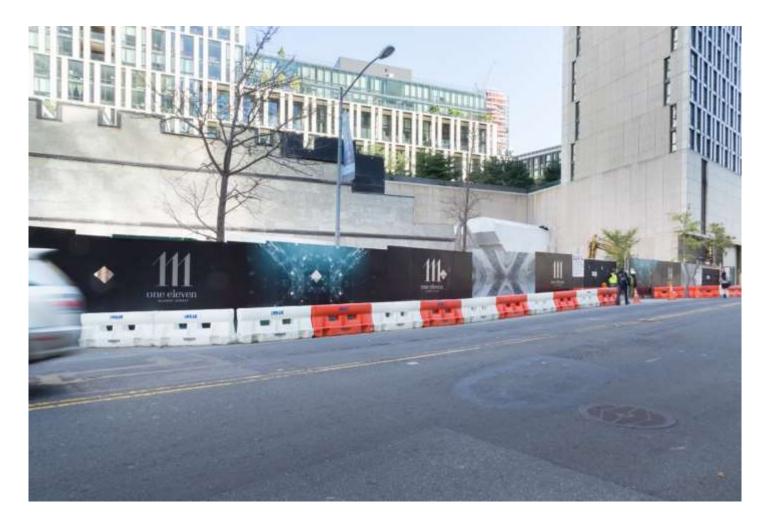

## Mega Media Concepts

Construction Bridges , Fences, Building Wraps

# 111 Murray Street

#### printed with CMYK + Light Process



# 111 Murray Street

#### printed with CMYK + Light Process



# 111 Murray Street

#### printed with CMYK + Light Process



# The Greenwich Lane

#### Bridge and Sidewalk Fence- Sidewalk Fence has anti graffiti lam



### The Greenwich Lane

Bridge and Sidewalk Fence- Sidewalk Fence has anti graffiti lam





### **1345 Avenue of Americas**



### **Novartis**

#### Custom framing with vinyl graphics



### 152 Elizabeth Street



## 152 Elizabeth Street



# New York Historical Society

Mesh Building Wrap



Mega Media Concepts www.megamediaconcepts.com amy@megamediaconcepts.com 631-325- 5929