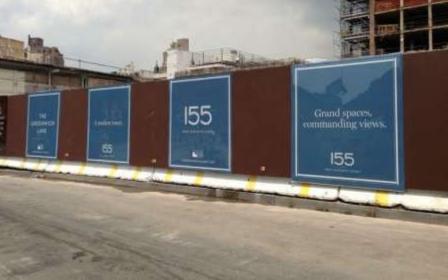

# The Greenwich Lane

#### Bridge and Sidewalk Fence- Sidewalk Fence has anti graffiti lam

### The Greenwich Lane

Bridge and Sidewalk Fence- Sidewalk Fence has anti graffiti lam