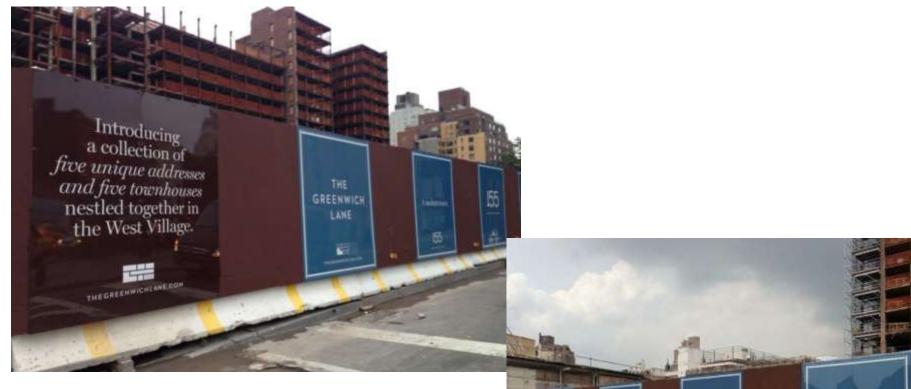

# The Greenwich Lane

#### Bridge and Sidewalk Fence- Sidewalk Fence has anti graffiti lam

### The Greenwich Lane

Bridge and Sidewalk Fence- Sidewalk Fence has anti graffiti lam