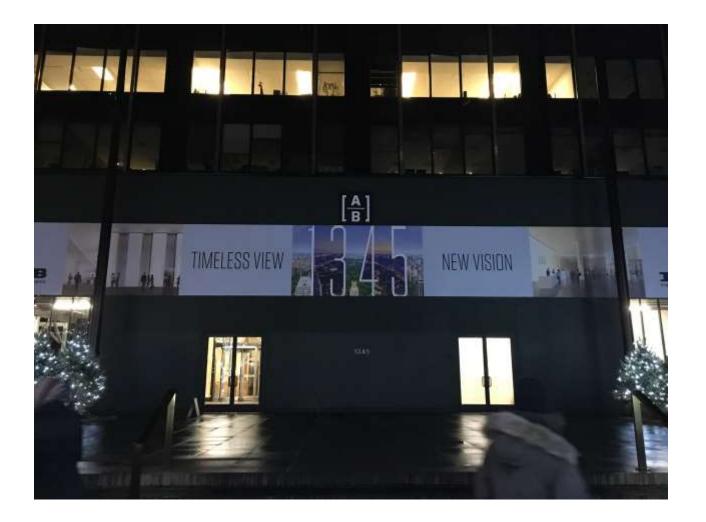

## Mega Media Concepts

Construction Bridges , Fences, Building Wraps

# 111 Murray Street

#### printed with CMYK + Light Process



# 111 Murray Street

#### printed with CMYK + Light Process



# 111 Murray Street

#### printed with CMYK + Light Process



# The Greenwich Lane

#### Bridge and Sidewalk Fence- Sidewalk Fence has anti graffiti lam



### The Greenwich Lane

Bridge and Sidewalk Fence- Sidewalk Fence has anti graffiti lam





### **1345 Avenue of Americas**



### **Novartis**

#### Custom framing with vinyl graphics



### 152 Elizabeth Street



## 152 Elizabeth Street



# New York Historical Society

Mesh Building Wrap



Mega Media Concepts www.megamediaconcepts.com amy@megamediaconcepts.com 631-325- 5929