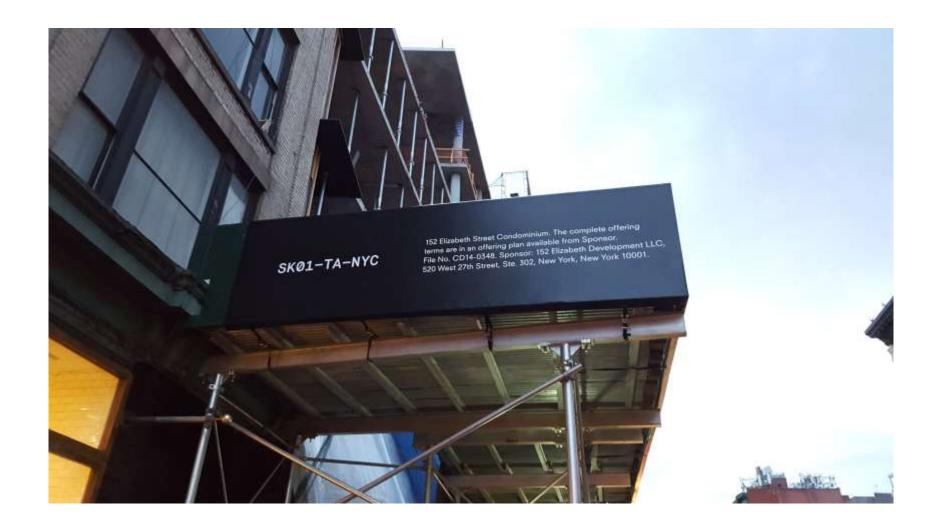

## Mega Media Concepts

Construction Bridges , Fences, Building Wraps

# 111 Murray Street

#### printed with CMYK + Light Process



# 111 Murray Street

#### printed with CMYK + Light Process



# 111 Murray Street

#### printed with CMYK + Light Process



# The Greenwich Lane

#### Bridge and Sidewalk Fence- Sidewalk Fence has anti graffiti lam



### The Greenwich Lane

Bridge and Sidewalk Fence- Sidewalk Fence has anti graffiti lam





### **1345 Avenue of Americas**



### **Novartis**

#### Custom framing with vinyl graphics



### 152 Elizabeth Street



## 152 Elizabeth Street



# New York Historical Society

Mesh Building Wrap



Mega Media Concepts www.megamediaconcepts.com amy@megamediaconcepts.com 631-325- 5929