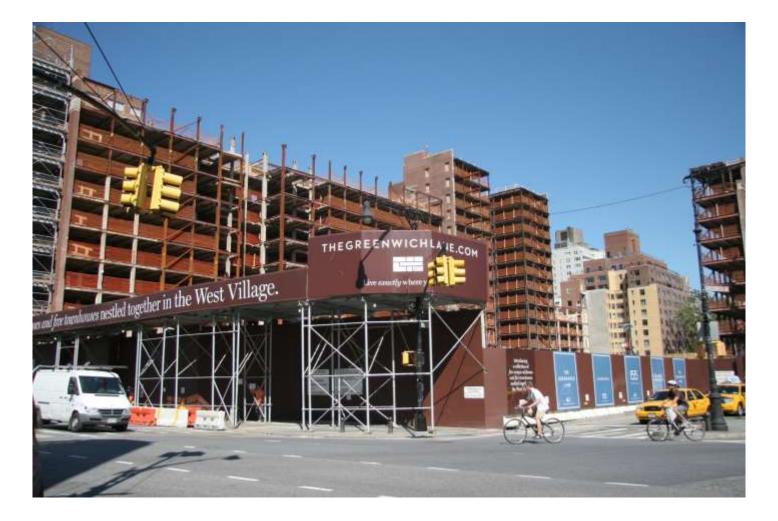

# The Greenwich Lane

#### Bridge and Sidewalk Fence- Sidewalk Fence has anti graffiti lam

### The Greenwich Lane

Bridge and Sidewalk Fence- Sidewalk Fence has anti graffiti lam