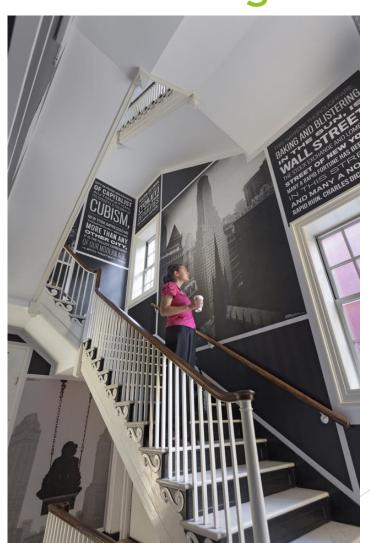

### Mega Media Concepts

Manufacturer of Dimensional

Letters, Logos, Signage and Graphics

#### Halo Letters-Restaurant



#### Halo Letters-Corporate



### The Greenwich- West Village NYC- Construction bridge



### Fisher Brothers-Construction Barricade



#### Waterline Square-Construction Barricade



#### Philadelphia Museum of Art-Construction Barricade



### USGBC- Washington DC Fabric Wall Mural



#### Lenovo- Custom wall covering



### Museum of the City of NY-Custom wallcovering



## Custom wall covering and carpet



## Window Graphic- Custom White Vignette



## Window Graphic- Frosted vinyl complex cut



## Lenovo-Cut Letter and Specialty Film



# Vornado- Exterior window graphics



#### Fisher Brothers- Stainless Steel letters



## HIPPODROME-Stainless Steel letters and Image



### Park Avenue Armory- Pole banners



### Opry Mills- Exterior mesh and installation



### Bah Mar Hotel- Art reproduction and framing



### Museum of City of New York-Encapsulated Aluminium



### Yankee Stadium -Light Box



## Lenovo- Direct print rigid material signage



#### Signage Materials

- Stainless Steel
- Cast Metal
- Flat Cut Metal
- Aluminum
- Painted Aluminum
- Laser cut Acrylic
- Painted Acrylic
- Formed Plastic
- Laminated plastic
- Injection Molded plastic
-