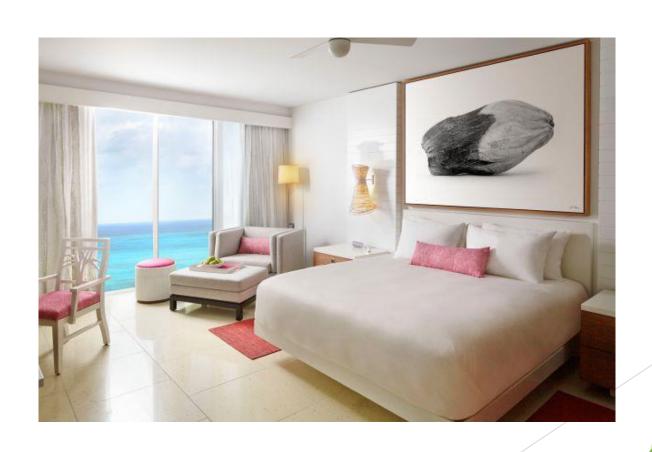

### The Greenwich- West Village NYC- Construction bridge



### Fisher Brothers-Construction Barricade



#### Waterline Square-Construction Barricade



#### Philadelphia Museum of Art-Construction Barricade



### USGBC- Washington DC Fabric Wall Mural



#### Lenovo- Custom wall covering



### Museum of the City of NY-Custom wallcovering



## Custom wall covering and carpet



## Window Graphic- Custom White Vignette



## Window Graphic- Frosted vinyl complex cut



## Lenovo-Cut Letter and Specialty Film



# Vornado- Exterior window graphics



#### Fisher Brothers- Stainless Steel letters



## HIPPODROME-Stainless Steel letters and Image



### Park Avenue Armory- Pole banners



### Opry Mills- Exterior mesh and installation



### Bah Mar Hotel- Art reproduction and framing



### Museum of City of New York-Encapsulated Aluminium



### Yankee Stadium -Light Box



## Lenovo- Direct print rigid material signage



#### Signage Materials

- Stainless Steel
- Cast Metal
- Flat Cut Metal
- Aluminum
- Painted Aluminum
- Laser cut Acrylic
- Painted Acrylic
- Formed Plastic
- Laminated plastic
- Injection Molded plastic
- Face Lit Illuminated
- Back Lit/Halo
- Nationwide install

#### Graphic Material and services

- Direct to Rigid
- Dye sublimation to fabric
- Custom wallcovering
- Adhesive vinyl's
- Vinyl, mesh, fabric up to 16' wide
- Specialty materials
- Nationwide install

#### Mega Media Concepts Contact

- Amy Pink
- <u>amy@megamediaconcepts.com</u>
- www.megamediaconcepts.com
- 631 325 5929 direct