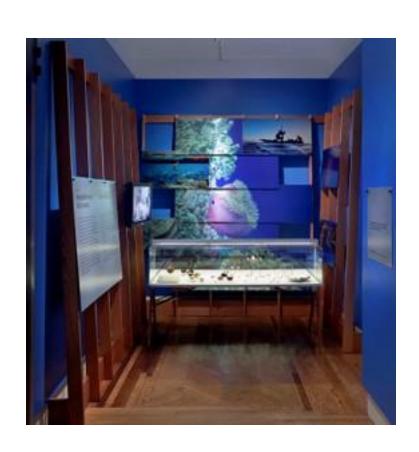

e



### Fisher Brothers-Construction Barricade



#### Waterline Square-Construction Barricade



#### Philadelphia Museum of Art-Construction Barricade



### USGBC- Washington DC Fabric Wall Mural



#### Lenovo- Custom wall covering



### Museum of the City of NY-Custom wallcovering



## Custom wall covering and carpet



## Window Graphic- Custom White Vignette



## Window Graphic- Frosted vinyl complex cut



## Lenovo-Cut Letter and Specialty Film



# Vornado- Exterior window graphics



#### Fisher Brothers- Stainless Steel letters



## HIPPODROME-Stainless Steel letters and Image



### Park Avenue Armory- Pole banners



### Opry Mills- Exterior mesh and installation



### Bah Mar Hotel- Art reproduction and framing



### Museum of City of New York-Encapsulated Aluminium



### Yankee Stadium -Light Box



## Lenovo- Direct print rigid material signage



#### Signage Materials

- Stainless Steel
- Cast Metal
- Flat Cut Metal
- Aluminum
- Painted Aluminum
- Laser cut Acrylic
- Painted Acrylic
- Formed Plastic
- Laminated plastic
- Injection Molded plastic
- Face Lit Illuminated
- Back Lit/Halo
- Nationwide install

#### Graphic Material and services

- Direct to Rigid
- Dye sublimation to fabric
- Custom wallcovering
- Adhesive vinyl's
- Vinyl, mesh, fabric up to 16' wide
- Specialty materials
- Nationwide install

#### Mega Media Concepts Contact

- Amy Pink
- <u>amy@megamediaconcepts.com</u>
- www.megamediaconcepts.com
- 631 325 5929 direct