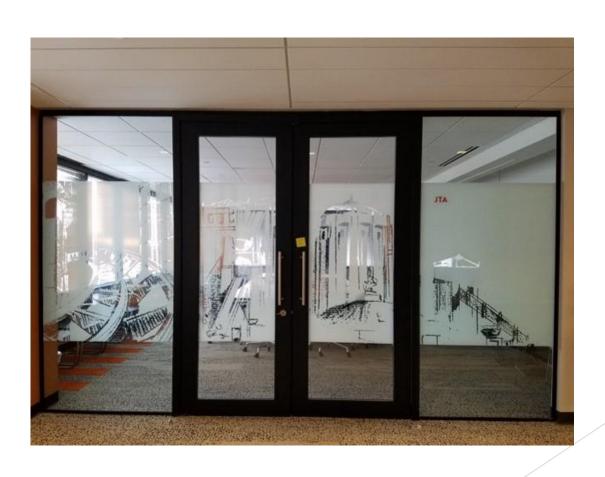

### Mega Media Concepts

Manufacturer of Dimensional

Letters, Logos, Signage and Graphics

#### Halo Letters-Restaurant



#### Halo Letters-Corporate



### The Greenwich- West Village NYC- Construction bridge



### Fisher Brothers-Construction Barricade



#### Waterline Square-Construction Barricade



#### Philadelphia Museum of Art-Construction Barricade



### USGBC- Washington DC Fabric Wall Mural



#### Lenovo- Custom wall covering



### Museum of the City of NY-Custom wallcovering



## Custom wall covering and carpet



## Window Graphic- Custom White Vignette



## Window Graphic- Frosted vinyl complex cut



## Lenovo-Cut Letter and Specialty Film



# Vornado- Exterior window graphics



#### Fisher Brothers- Stainless Steel letters



## HIPPODROME-Stainless Steel letters and Image



### Park Avenue Armory- Pole banners



### Opry Mills- Exterior mesh and installation



### Bah Mar Hotel- Art reproduction and framing



### Museum of City of New York-Encapsulated Aluminium



### Yankee Stadium -Light Box



## Lenovo- Direct print rigid material signage



#### Signage Materials

- Stainless Steel
- Cast Metal
- Flat Cut Metal
- Aluminum
- Painted Aluminum
- Laser cut Acrylic
- Painted Acrylic
- Formed Plastic
- Laminated plastic
- Injection Molded plastic
- Face Lit Illuminated
- Back Lit/Halo
- Nationwide install

#### Graphic Material and services

- Direct to Rigid
- Dye sublimatio