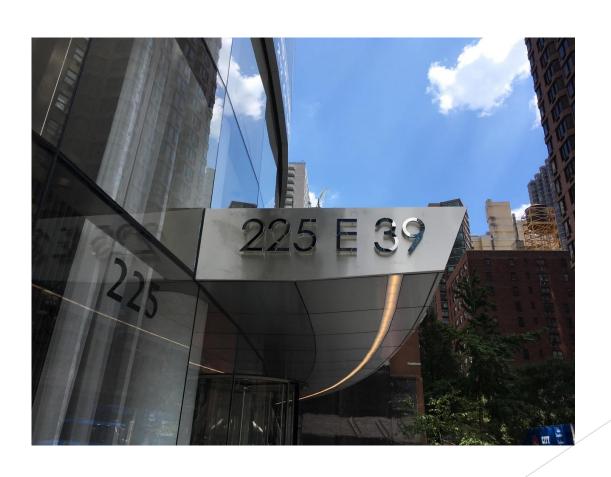

### Mega Media Concepts

Manufacturer of Dimensional

Letters, Logos, Signage and Graphics

#### Halo Letters-Restaurant



#### Halo Letters-Corporate



### The Greenwich- West Village NYC- Construction bridge



### Fisher Brothers-Construction Barricade



#### Waterline Square-Construction Barricade



#### Philadelphia Museum of Art-Construction Barricade



### USGBC- Washington DC Fabric Wall Mural



#### Lenovo- Custom wall covering



### Museum of the City of NY-Custom wallcovering



## Custom wall covering and carpet



## Window Graphic- Custom White Vignette



## Window Graphic- Frosted vinyl complex cut



## Lenovo-Cut Letter and Specialty Film



# Vornado- Exterior window graphics



#### Fisher Brothers- Stainless Steel letters



## HIPPODROME-Stainless Steel letters and Image



### Park Avenue Armory- Pole banners



### Opry Mills- Exterior mesh and installation



### Bah Mar Hotel- Art reproduction and framing



### Museum of City of New York-Encapsulated Aluminium



### Yankee Stadium -Light Box



## Lenovo- Direct print rigid material signage



#### Signage Materials

- Stainless Steel
- Cast Metal
- Flat Cut Metal
- Aluminum
- Painted Aluminum
- Laser cut Acrylic
- Painted Acrylic
- Formed Plastic
- Laminated plastic
- Injection Molded plastic
- Face Lit Illuminated
- Back Lit/Halo
- Nationwide install

#### Graphic Material and services

- Direct to Rigid
- Dye sublimation to fabric
- Custom wallcovering
- Adhesive vinyl's
- Vinyl, mesh, fabric up to 16' wide
- Specialty materials
- Nationwide instal