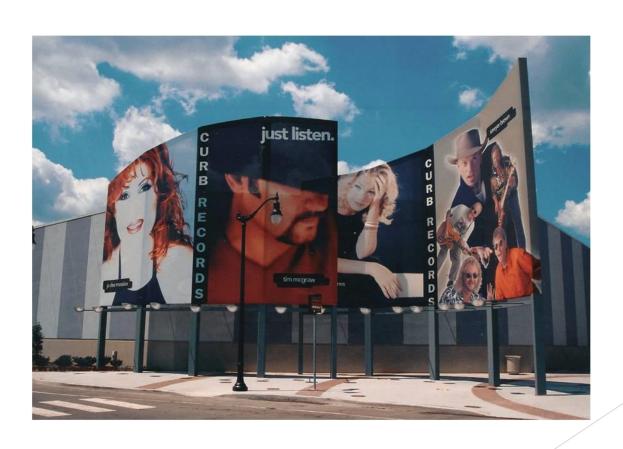

Letters-Restaurant



#### Halo Letters-Corporate



### The Greenwich- West Village NYC- Construction bridge



### Fisher Brothers-Construction Barricade



#### Waterline Square-Construction Barricade



#### Philadelphia Museum of Art-Construction Barricade



### USGBC- Washington DC Fabric Wall Mural



#### Lenovo- Custom wall covering



### Museum of the City of NY-Custom wallcovering



## Custom wall covering and carpet



## Window Graphic- Custom White Vignette



## Window Graphic- Frosted vinyl complex cut



## Lenovo-Cut Letter and Specialty Film



# Vornado- Exterior window graphics



#### Fisher Brothers- Stainless Steel letters



## HIPPODROME-Stainless Steel letters and Image



### Park Avenue Armory- Pole banners



### Opry Mills- Exterior mesh and installation



### Bah Mar Hotel- Art reproduction and framing



### Museum of City of New York-Encapsulated Aluminium



### Yankee Stadium -Light Box



## Lenovo- Direct print rigid material signage



#### Signage Materials

- Stainless Steel
- Cast Metal
- Flat Cut Metal
- Aluminum
- Painted Aluminum
- Laser cut Acrylic
- Painted Acrylic
- Formed Plastic
- Laminated plastic
- Injection Molded plastic
- Face Lit Illuminated
- Back Lit/Halo
- Nationwide install

#### Graphic Material and services

- Direct to Rigid
- Dye sublimation to fabric
- Custom wallcovering
- Adhesive vinyl's
- Vinyl, mesh, fabric up to 16' wide
- Specialty materials
- Nationwide install

#### Mega Media Concepts Contact

- Amy Pink
- <u>amy@megamediaconcepts.com</u>
- www.megamediaconcepts.com
- 631 325 5929 direct