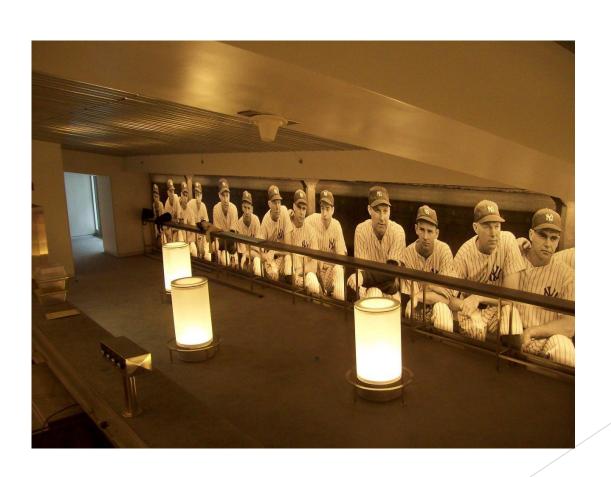

tion Barricade



#### Waterline Square-Construction Barricade



#### Philadelphia Museum of Art-Construction Barricade



### USGBC- Washington DC Fabric Wall Mural



#### Lenovo- Custom wall covering



### Museum of the City of NY-Custom wallcovering



## Custom wall covering and carpet



## Window Graphic- Custom White Vignette



## Window Graphic- Frosted vinyl complex cut



## Lenovo-Cut Letter and Specialty Film



# Vornado- Exterior window graphics



#### Fisher Brothers- Stainless Steel letters



## HIPPODROME-Stainless Steel letters and Image



### Park Avenue Armory- Pole banners



### Opry Mills- Exterior mesh and installation



### Bah Mar Hotel- Art reproduction and framing



### Museum of City of New York-Encapsulated Aluminium



### Yankee Stadium -Light Box



## Lenovo- Direct print rigid material signage



#### Signage Materials

- Stainless Steel
- Cast Metal
- Flat Cut Metal
- Aluminum
- Painted Aluminum
- Laser cut Acrylic
- Painted Acrylic
- Formed Plastic
- Laminated plastic
- Injection Molded plastic
- Face Lit Illuminated
- Back Lit/Halo
- Nationwide install

#### Graphic Material and services

- Direct to Rigid
- Dye sublimation to fabric
- Custom wallcovering
- Adhesive vinyl's
- Vinyl, mesh, fabric up to 16' wide
- Specialty materials
- Nationwide install

#### Mega Media Concepts Contact

- Amy Pink
- <u>amy@megamediaconcepts.com</u>
- www.megamediaconcepts.com
- 631 325 5929 direct