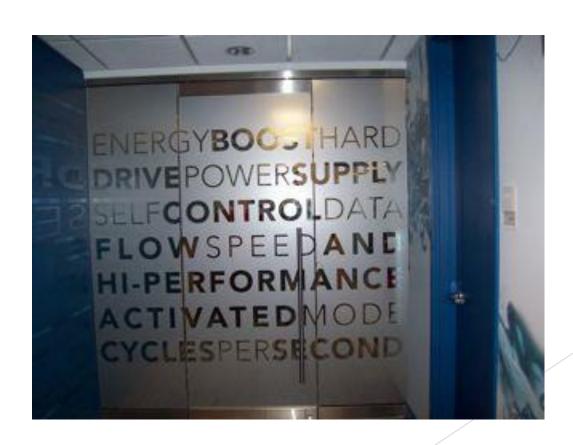

### Mega Media Concepts

Manufacturer of Dimensional

Letters, Logos, Signage and Graphics

#### Halo Letters-Restaurant



#### Halo Letters-Corporate



### The Greenwich- West Village NYC- Construction bridge



### Fisher Brothers-Construction Barricade



#### Waterline Square-Construction Barricade



#### Philadelphia Museum of Art-Construction Barricade



### USGBC- Washington DC Fabric Wall Mural



#### Lenovo- Custom wall covering



### Museum of the City of NY-Custom wallcovering



## Custom wall covering and carpet



## Window Graphic- Custom White Vignette



## Window Graphic- Frosted vinyl complex cut



## Lenovo-Cut Letter and Specialty Film



# Vornado- Exterior window graphics



#### Fisher Brothers- Stainless Steel letters



## HIPPODROME-Stainless Steel letters and Image



### Park Avenue Armory- Pole banners



### Opry Mills- Exterior mesh and installation



### Bah Mar Hotel- Art reproduction and framing



### Museum of City of New York-Encapsulated Aluminium



### Yankee Stadium -Light Box



## Lenovo- Direct print rigid material signage



#### Signage Materials

- Stainless Steel
- Cast Metal
- Flat Cut Metal
- Aluminum
- Painted Aluminum
- Laser cut Acrylic
- Painted Acrylic
- Formed Plastic
- Laminated plastic
- Injection Molded plastic
- Face Lit Illuminated
- Back Lit/Halo
- Nationwide install

#### Graphic Material and services

- Direct to Rigid
- Dye sublimation to fabric
- Custom wallcovering
- Adhesiv