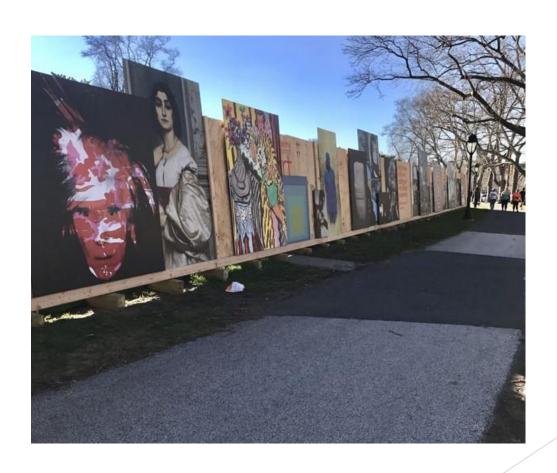

### Mega Media Concepts

Manufacturer of Dimensional

Letters, Logos, Signage and Graphics

#### Halo Letters-Restaurant



#### Halo Letters-Corporate



### The Greenwich- West Village NYC- Construction bridge



### Fisher Brothers-Construction Barricade



#### Waterline Square-Construction Barricade



#### Philadelphia Museum of Art-Construction Barricade



### USGBC- Washington DC Fabric Wall Mural



#### Lenovo- Custom wall covering



### Museum of the City of NY-Custom wallcovering



## Custom wall covering and carpet



## Window Graphic- Custom White Vignette



## Window Graphic- Frosted vinyl complex cut



## Lenovo-Cut Letter and Specialty Film



# Vornado- Exterior window graphics



#### Fisher Brothers- Stainless Steel letters



## HIPPODROME-Stainless Steel letters and Image



### Park Avenue Armory- Pole banners



### Opry Mills- Exterior mesh and installation



### Bah Mar Hotel- Art reproduction and framing



### Museum of City of New York-Encapsulated Aluminium



### Yankee Stadium -Light Box



## Lenovo- Direct print rigid material signage



#### Signage Materials

- Stainless Steel
- Cast Metal
- Flat Cut Meta