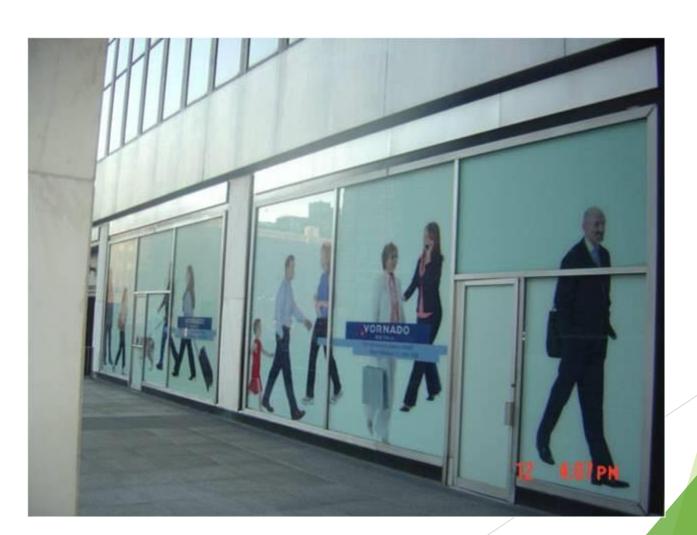

### Mega Media Concepts

Manufacturer of Dimensional

Letters, Logos, Signage and Graphics

#### Halo Letters-Restaurant



#### Halo Letters-Corporate



### The Greenwich- West Village NYC- Construction bridge



### Fisher Brothers-Construction Barricade



#### Waterline Square-Construction Barricade



#### Philadelphia Museum of Art-Construction Barricade



### USGBC- Washington DC Fabric Wall Mural



#### Lenovo- Custom wall covering



### Museum of the City of NY-Custom wallcovering



## Custom wall covering and carpet



## Window Graphic- Custom White Vignette



## Window Graphic- Frosted vinyl complex cut



## Lenovo-Cut Letter and Specialty Film



# Vornado- Exterior window graphics



#### Fisher Brothers- Stainless Steel letters



## HIPPODROME-Stainless Steel letters and Image



### Park Avenue Armory- Pole banners



### Opry Mills- Exterior mesh and installation



### Bah Mar Hotel- Art reproduction and framing



### Museum of City of New York-Encapsulated Aluminium



### Yankee Stadium -Light Box



## Lenovo- Direct print rigid material signage



#### Signage Materials

- Stainless Steel
- Cast Metal
- Flat Cut Metal
- Aluminum
- Painted Aluminum
- Laser cut Acrylic
- Painted Acrylic
- Formed Plastic
- Laminated plastic
- Injection Molded plastic
- Face Lit Illuminated
- Back Lit/Halo
- Nationwide install

#### Graphic Material and services

- Direct to Rigid
- Dye sublimation to fabric
- Custom wallcovering
- Adhesive vinyl's
- Vinyl, mesh, fabric up to 1