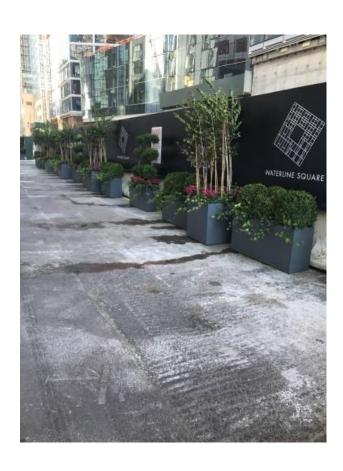

### Mega Media Concepts

Manufacturer of Dimensional

Letters, Logos, Signage and Graphics

#### Halo Letters-Restaurant



#### Halo Letters-Corporate



### The Greenwich- West Village NYC- Construction bridge



### Fisher Brothers-Construction Barricade



#### Waterline Square-Construction Barricade



#### Philadelphia Museum of Art-Construction Barricade



### USGBC- Washington DC Fabric Wall Mural



#### Lenovo- Custom wall covering



### Museum of the City of NY-Custom wallcovering



## Custom wall covering and carpet



## Window Graphic- Custom White Vignette



## Window Graphic- Frosted vinyl complex cut



## Lenovo-Cut Letter and Specialty Film



# Vornado- Exterior window graphics



#### Fisher Brothers- Stainless Steel letters



## HIPPODROME-Stainless Steel letters and Image



### Park Avenue Armory- Pole banners



### Opry Mills- Exterior mesh and installation



### Bah Mar Hotel- Art reproduction and framing



### Museum of City of New York-Encapsulated Aluminium



### Yankee Stadium -Light Box



## Lenovo- Direct print rigid material signage



#### Signage