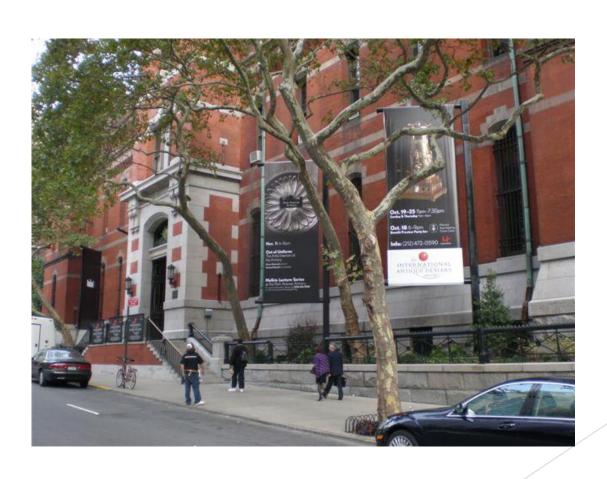

Letters, Logos, Signage and Graphics

#### Halo Letters-Restaurant



#### Halo Letters-Corporate



### The Greenwich- West Village NYC- Construction bridge



### Fisher Brothers-Construction Barricade



#### Waterline Square-Construction Barricade



#### Philadelphia Museum of Art-Construction Barricade



### USGBC- Washington DC Fabric Wall Mural



#### Lenovo- Custom wall covering



### Museum of the City of NY-Custom wallcovering



## Custom wall covering and carpet



## Window Graphic- Custom White Vignette



## Window Graphic- Frosted vinyl complex cut



## Lenovo-Cut Letter and Specialty Film



# Vornado- Exterior window graphics



#### Fisher Brothers- Stainless Steel letters



## HIPPODROME-Stainless Steel letters and Image



### Park Avenue Armory- Pole banners



### Opry Mills- Exterior mesh and installation



### Bah Mar Hotel- Art reproduction and framing



### Museum of City of New York-Encapsulated Aluminium



### Yankee Stadium -Light Box



## Lenovo- Direct print rigid material signage



#### Signage Materials

- Stainless Steel
- Cast Metal
- Flat Cut Metal
- Aluminum
- Painted Aluminum
- Laser cut Acrylic
- Painted Acrylic
- Formed Plastic
- Laminated plastic
- Injection Molded plastic
- Face Lit Illuminated
- Back Lit/Halo
- Nationwide install

#### Graphic Material and services

- Direct to Rigid
- Dye sublimation to fabric
- Custom wallcovering
- Adhesive vinyl's
- Vinyl, mesh, fabric up to 16' wide
- Specialty materials
- Nationwide install

#### Mega Media Concepts Contact

- Amy Pink
- <u>amy@megamediaconcepts.com</u>
- www.me