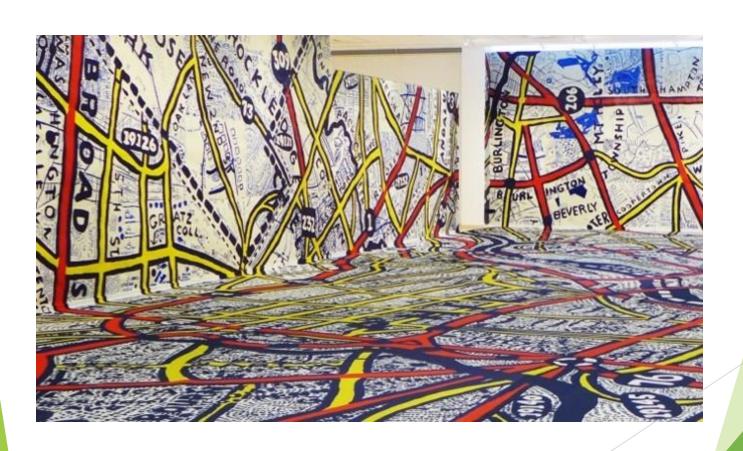

### Mega Media Concepts

Manufacturer of Dimensional

Letters, Logos, Signage and Graphics

#### Halo Letters-Restaurant



#### Halo Letters-Corporate



### The Greenwich- West Village NYC- Construction bridge



### Fisher Brothers-Construction Barricade



#### Waterline Square-Construction Barricade



#### Philadelphia Museum of Art-Construction Barricade



### USGBC- Washington DC Fabric Wall Mural



#### Lenovo- Custom wall covering



### Museum of the City of NY-Custom wallcovering



## Custom wall covering and carpet



## Window Graphic- Custom White Vignette



## Window Graphic- Frosted vinyl complex cut



## Lenovo-Cut Letter and Specialty Film



# Vornado- Exterior window graphics



#### Fisher Brothers- Stainless Steel letters



## HIPPODROME-Stainless Steel letters and Image



### Park Avenue Armory- Pole banners



### Opry Mills- Exterior mesh and installation



### Bah Mar Hotel- Art reproduction and framing



### Museum of City of New York-Encapsulated Aluminium



### Yankee Stadium -Light Box



## Lenovo- Direct print rigid material signage



#### Signage Materials

- Stainless Steel
- Cast Metal
- Flat Cut Metal
- Aluminum
- Painted Aluminum
- Laser cut Acrylic
- Painted Acrylic
- Formed Plastic
- Laminated plastic
- Injection Molded plastic
- Face Lit Illuminated
- Back Lit/Halo