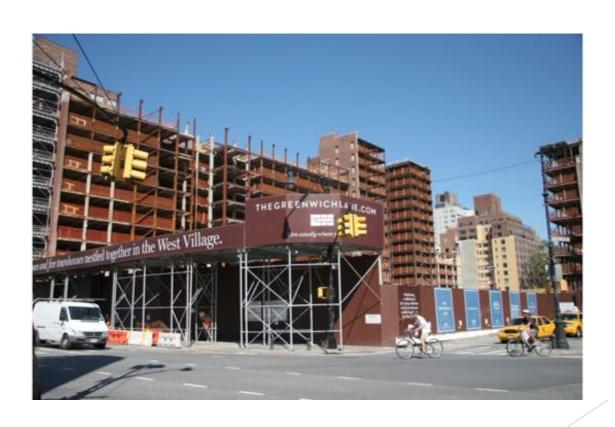

### Mega Media Concepts

Manufacturer of Dimensional

Letters, Logos, Signage and Graphics

#### Halo Letters-Restaurant



#### Halo Letters-Corporate



### The Greenwich- West Village NYC- Construction bridge



### Fisher Brothers-Construction Barricade



#### Waterline Square-Construction Barricade



#### Philadelphia Museum of Art-Construction Barricade



### USGBC- Washington DC Fabric Wall Mural



#### Lenovo- Custom wall covering



### Museum of the City of NY-Custom wallcovering



## Custom wall covering and carpet



## Window Graphic- Custom White Vignette



## Window Graphic- Frosted vinyl complex cut



## Lenovo-Cut Letter and Specialty Film



# Vornado- Exterior window graphics



#### Fisher Brothers- Stainless Steel letters



## HIPPODROME-Stainless Steel letters and Image



### Park Avenue Armory- Pole banners



### Opry Mills- Exterior mesh and installation



### Bah Mar Hotel- Art reproduction and framing



### Museum of City of New York-Encapsulated Aluminium



#