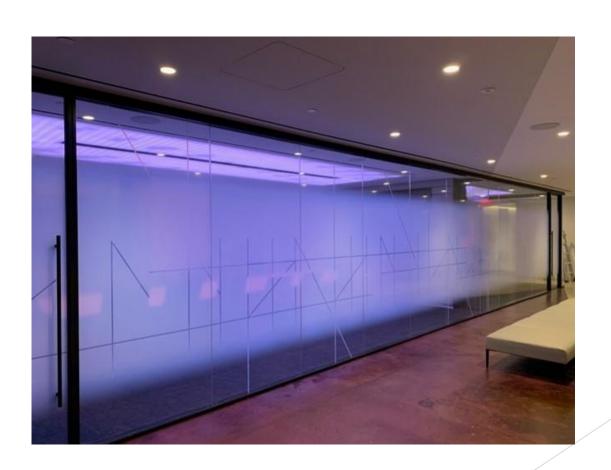

### Mega Media Concepts

Manufacturer of Dimensional

Letters, Logos, Signage and Graphics

#### Halo Letters-Restaurant



#### Halo Letters-Corporate



### The Greenwich- West Village NYC- Construction bridge



### Fisher Brothers-Construction Barricade



#### Waterline Square-Construction Barricade



#### Philadelphia Museum of Art-Construction Barricade



### USGBC- Washington DC Fabric Wall Mural



#### Lenovo- Custom wall covering



### Museum of the City of NY-Custom wallcovering



## Custom wall covering and carpet



## Window Graphic- Custom White Vignette



## Window Graphic- Frosted vinyl complex cut



## Lenovo-Cut Letter and Specialty Film



# Vornado- Exterior window graphics



#### Fisher Brothers- Stainless Steel letters



## HIPPODROME-Stainless Steel letters and Image



### Park Avenue Armory- Pole banners



### Opry Mills- Exterior mesh and installation



### Bah Mar Hotel- Art reproduction and framing



### Museum of City of New York-Encapsulated Aluminium



### Yankee Stadium -Light Box



## Lenovo- Direct print rigid material signage



#### Signage Materials

- Stainless Steel
- Cast Metal
- Flat Cut Metal
- Aluminum
- Painted Aluminum
- Laser cut Acrylic
- Painted Acrylic
- Formed Plastic
- Laminated plastic
- Injection Molded plastic
- Face Lit Illuminated
- Back Lit/Halo
- Nationwide install

#### Graphic Material