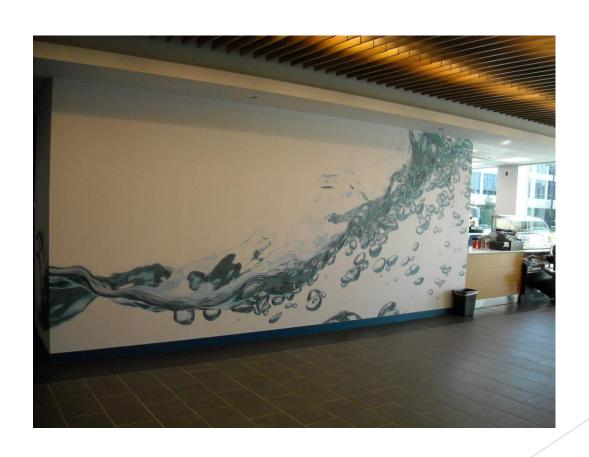

### Mega Media Concepts

Manufacturer of Dimensional

Letters, Logos, Signage and Graphics

#### Halo Letters-Restaurant



#### Halo Letters-Corporate



### The Greenwich- West Village NYC- Construction bridge



### Fisher Brothers-Construction Barricade



#### Waterline Square-Construction Barricade



#### Philadelphia Museum of Art-Construction Barricade



### USGBC- Washington DC Fabric Wall Mural



#### Lenovo- Custom wall covering



### Museum of the City of NY-Custom wallcovering



## Custom wall covering and carpet



## Window Graphic- Custom White Vignette



## Window Graphic- Frosted vinyl complex cut



## Lenovo-Cut Letter and Specialty Film



# Vornado- Exterior window graphics



#### Fisher Brothers- Stainless Steel letters



## HIPPODROME-Stainless Steel letters and Image



### Park Avenue Armory- Pole banners



### Opry Mills- Exterior mesh and installation



### Bah Mar Hotel- Art reproduction and framing



### Museum of City of New York-Encapsulated Aluminium



### Yankee Stadium -Light Box



## Lenovo- Direct print rigid material signage



#### Signage Materials

- Stainless Steel
- Cast Metal
- Flat Cut Metal
- Aluminum
- Painted Aluminum
- Laser cut Acrylic
- Painted Acrylic
- Formed Plas