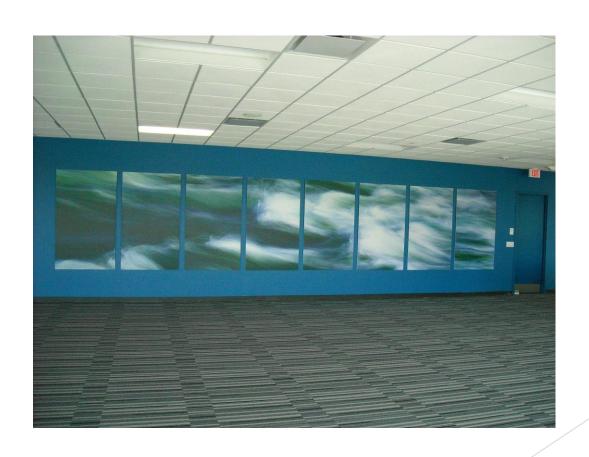

on Barricade



#### Philadelphia Museum of Art-Construction Barricade



### USGBC- Washington DC Fabric Wall Mural



#### Lenovo- Custom wall covering



### Museum of the City of NY-Custom wallcovering



## Custom wall covering and carpet



## Window Graphic- Custom White Vignette



## Window Graphic- Frosted vinyl complex cut



## Lenovo-Cut Letter and Specialty Film



# Vornado- Exterior window graphics



#### Fisher Brothers- Stainless Steel letters



## HIPPODROME-Stainless Steel letters and Image



### Park Avenue Armory- Pole banners



### Opry Mills- Exterior mesh and installation



### Bah Mar Hotel- Art reproduction and framing



### Museum of City of New York-Encapsulated Aluminium



### Yankee Stadium -Light Box



## Lenovo- Direct print rigid material signage



#### Signage Materials

- Stainless Steel
- Cast Metal
- Flat Cut Metal
- Aluminum
- Painted Aluminum
- Laser cut Acrylic
- Painted Acrylic
- Formed Plastic
- Laminated plastic
- Injection Molded plastic
- Face Lit Illuminated
- Back Lit/Halo
- Nationwide install

#### Graphic Material and services

- Direct to Rigid
- Dye sublimation to fabric
- Custom wallcovering
- Adhesive vinyl's
- Vinyl, mesh, fabric up to 16' wide
- Specialty materials
- Nationwide install

#### Mega Media Concepts Contact

- Amy Pink
- <u>amy@megamediaconcepts.com</u>
- www.megamediaconcepts.com
- 631 325 5929 direct