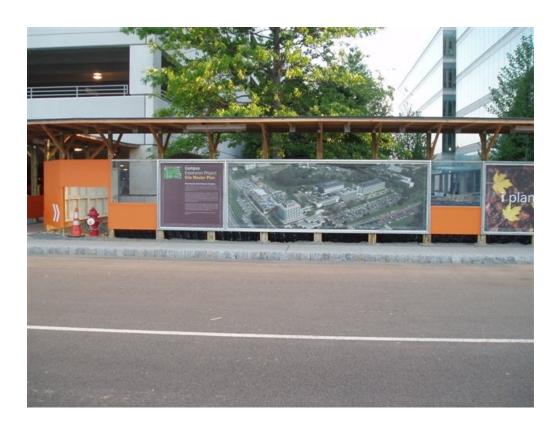

## Mega Media Concepts

Construction Bridges , Fences, Building Wraps

# 111 Murray Street printed with CMYK + Light Process



# 111 Murray Street printed with CMYK + Light Process



## 111 Murray Street printed with CMYK + Light Process



### The Greenwich Lane

Bridge and Sidewalk Fence- Sidewalk Fence has anti graffiti lam



#### The Greenwich Lane

Bridge and Sidewalk Fence- Sidewalk Fence has anti graffiti lam



#### 1345 Avenue of Americas



#### Novartis

#### Custom framing with vinyl graphics



#### 152 Elizabeth Street



### 152 Elizabeth Street



## New York Historical Society

Mesh Building Wrap



Mega Media Concepts www.megamediaconcepts.com amy@megamediaconcepts.com 631-325- 5929