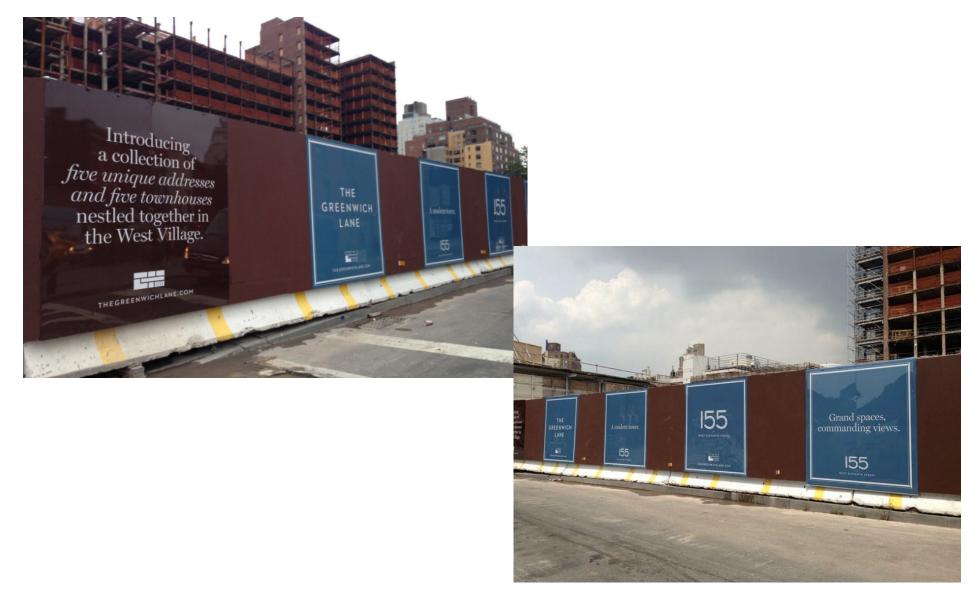

### The Greenwich Lane

Bridge and Sidewalk Fence- Sidewalk Fence has anti graffiti lam

#### The Greenwich Lane

Bridge and Sidewalk Fence- Sidewalk Fence has anti graffiti lam