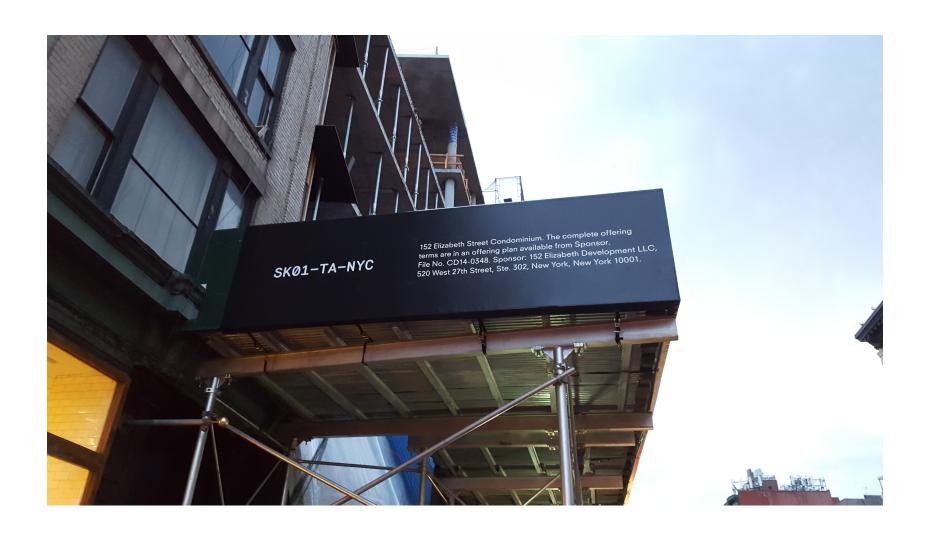

## Mega Media Concepts

Construction Bridges , Fences, Building Wraps

# 111 Murray Street printed with CMYK + Light Process



# 111 Murray Street printed with CMYK + Light Process



## 111 Murray Street printed with CMYK + Light Process



### The Greenwich Lane

Bridge and Sidewalk Fence- Sidewalk Fence has anti graffiti lam



#### The Greenwich Lane

Bridge and Sidewalk Fence- Sidewalk Fence has anti graffiti lam



#### 1345 Avenue of Americas



#### Novartis

#### Custom framing with vinyl graphics



#### 152 Elizabeth Street



### 152 Elizabeth Street



## New York Historical Society

Mesh Building Wrap



Mega Media Concepts www.megamediaconcepts.com amy@megamediaconcepts.com 631-325- 5929