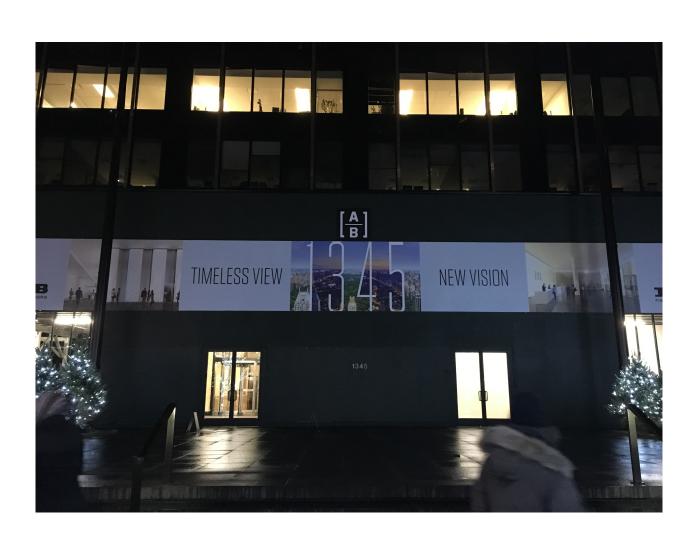

## Mega Media Concepts

Construction Bridges , Fences, Building Wraps

# 111 Murray Street printed with CMYK + Light Process



# 111 Murray Street printed with CMYK + Light Process



## 111 Murray Street printed with CMYK + Light Process



### The Greenwich Lane

Bridge and Sidewalk Fence- Sidewalk Fence has anti graffiti lam



#### The Greenwich Lane

Bridge and Sidewalk Fence- Sidewalk Fence has anti graffiti lam



#### 1345 Avenue of Americas



#### Novartis

#### Custom framing with vinyl graphics



#### 152 Elizabeth Street



### 152 Elizabeth Street



## New York Historical Society

Mesh Building Wrap



Mega Media Concepts www.megamediaconcepts.com amy@megamediaconcepts.com 631-325- 5929