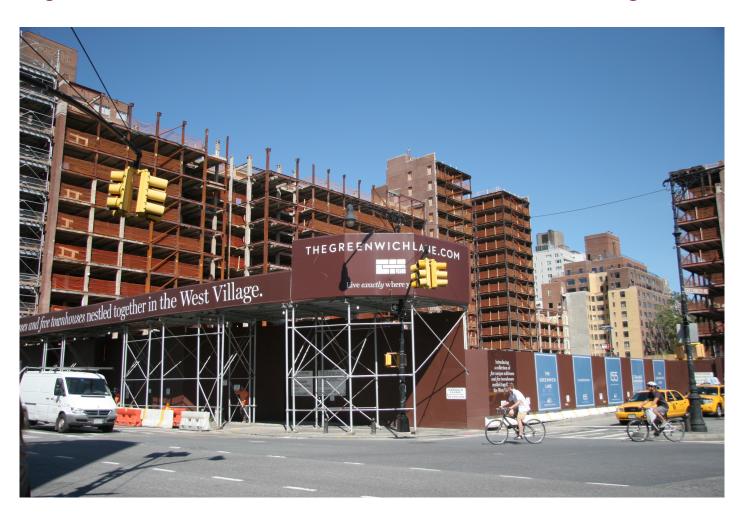

### The Greenwich Lane

Bridge and Sidewalk Fence- Sidewalk Fence has anti graffiti lam

#### The Greenwich Lane

Bridge and Sidewalk Fence- Sidewalk Fence has anti graffiti lam