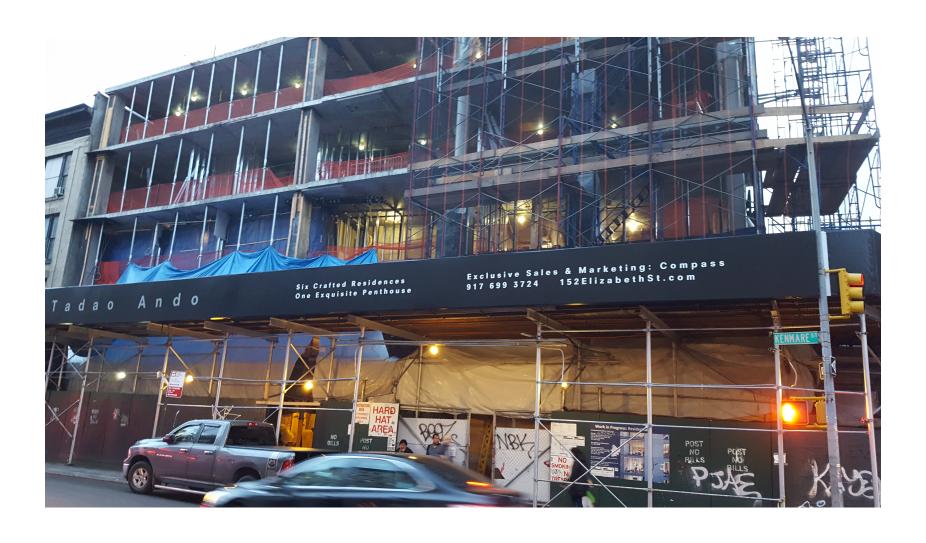

## Mega Media Concepts

Construction Bridges , Fences, Building Wraps

# 111 Murray Street printed with CMYK + Light Process



# 111 Murray Street printed with CMYK + Light Process



## 111 Murray Street printed with CMYK + Light Process



### The Greenwich Lane

Bridge and Sidewalk Fence- Sidewalk Fence has anti graffiti lam



#### The Greenwich Lane

Bridge and Sidewalk Fence- Sidewalk Fence has anti graffiti lam



#### 1345 Avenue of Americas



#### Novartis

#### Custom framing with vinyl graphics



#### 152 Elizabeth Street



### 152 Elizabeth Street



## New York Historical Society

Mesh Building Wrap



Mega Media Concepts www.megamediaconcepts.com amy@megamediaconcepts.com 631-325- 5929