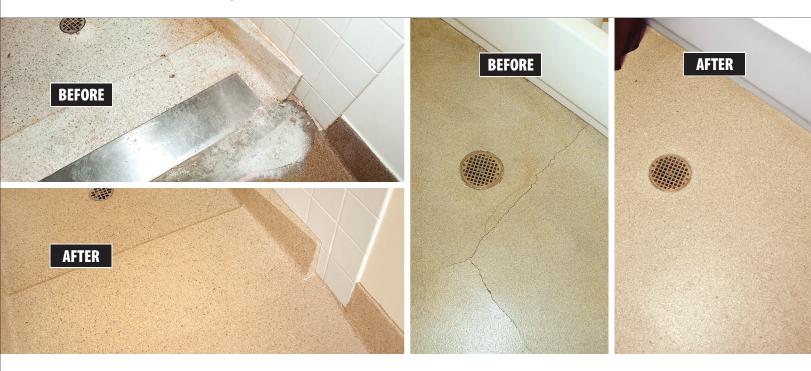

## The Problem

The Colorado School for the Deaf and Blind was established in 1874 consisting of 14 different buildings, in which epoxy bathroom floors experienced drainage issues and terrazzo shower pans were dirty and difficult to clean.

#### The Miracle Method Solution

Miracle Method demonstrated countertop refinishing in one of the dorm's common areas at CSDB. As the facilities maintenance director was looking to prioritize projects, he turned to Miracle Method for an affordable renovation solution that could deliver fast results. Technicians were also required to pass a background check before working on school property. Miracle Method repaired and restored four bathrooms, three terrazzo shower pans and 252 sq. ft. of bathroom floors in four different units.

### The Process

The school's renovation schedule required a quick turnover to accommodate students who were returning from spring break. Technicians stripped off the old epoxy floor to create proper drainage in the showers. Bathroom floors and shower pans were

first cleaned and then refinished in Miracle Method's Natural Accents®, a stone-look finish that provided an upgraded and modern appearance to campus bathrooms.

#### The Result

Miracle Method successfully completed the refinishing project in just five days, as students returned to campus without any renovation disruptions. Management was impressed by the beauty, timeliness, and ease of future care and maintenance that Miracle Method's Surface Refinishing process provided. As a result, the Colorado School for the Deaf and Blind continues to utilize Miracle Method's services for additional capital improvements.