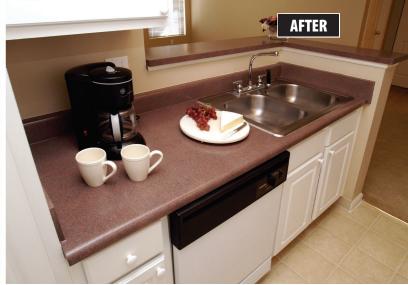

### The Miracle Method Solution

In addition to restoring the bathtubs to a like-new appearance, Miracle Method of Boulder suggested the latest treatment in countertop refinishing. Called Natural Accents®, it gave the dull beige laminate countertops and vanities an upgraded stone look that would warrant higher rents. Miracle Method developed an on-call program that enabled the refinishing work to be completed just as soon as each unit turned over.

#### The Result

Legacy increased rents on updated units by an average of \$150 per month giving them an excellent return on their investment. Owners and sales

**Beautiful Stone-Look Finishes** 

people were very happy with the "wow" factor the countertops delivered during sales walkthroughs. Occupancy went up and time between rentals went down. Miracle Method was also asked to apply a contrasting Natural Accents® color to tile fireplace surrounds.