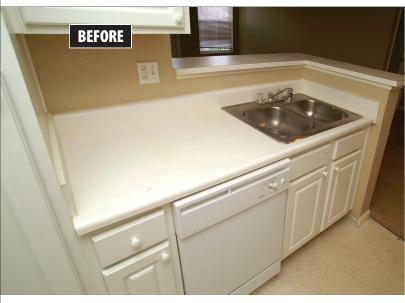

#### The Problem

Dated and worn kitchen countertops, bathroom vanities and dull bathtubs were holding the property back from increasing rents. The units needed a fresh, upscale look.

### The Miracle Method Solution

In addition to restoring the bathtubs to a like-new appearance, Miracle Method of Boulder suggested the latest treatment in countertop refinishing. Called Natural Accents®, it gave the dull beige laminate countertops and vanities an upgraded stone look that would warrant higher rents. Miracle Method developed an on-call program that enabled the refinishing work to be completed just as soon as each unit turned over.