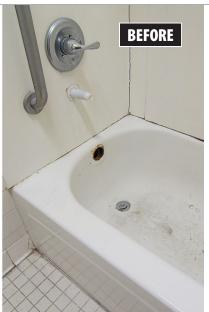

#### The Problem

The cleaning staff at Georgia Institute of Technology expressed frustration over impossible to clean showers located in Crecine and ULC Dormitories. The Director of Maintenance was seeking an affordable solution that would restore the outdated, damaged and worn bathtubs and showers. Renovations needed to be completed in just eight weeks over the students' summer break.

## The Process

Repairs were made to bathtubs and shower units, prior to refinishing. Shower stalls and bathtubs were then refinished in a white finish for a fresh look. To complete the renovations, Miracle Method's Natural Accents®, stone-look finish was applied to bathroom floors and showers.

### The Result

Miracle Method exceeded the university's expectations, completing renovations in just seven weeks and the student residents returning from break were extremely pleased with the new look. Surface refinishing offered a time and cost savings alternative compared to removal and replacement. The cleaning staff was pleased with the results, as the refinishing process provided a more sanitary solution with long lasting durability and easier to maintain surfaces.