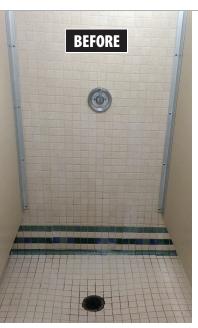

#### The Problem

The cleaning staff at Georgia Institute of Technology expressed frustration over impossible to clean showers located in Crecine and ULC Dormitories. The Director of Maintenance was seeking an affordable solution that would restore the outdated, damaged and worn bathtubs and showers. Renovations needed to be completed in just eight weeks over the students' summer break.

## The Process

Repairs were made to bathtubs and shower units, prior to refinishing. Shower stalls and bathtubs were then refinished in a white finish for a fresh look. To complete the renovations, Miracle Method's Natural Accents®, stone-look finish was applied to bathroom floors and showers.

### The Result

Miracle Method exceeded the university's expectations, completing renovations in just seven weeks and the student residents returning from break were extremely pleased with the new look. Surface refinishing offered a time and cost savings alternative compared to removal and replacement. The cleaning staff was pleased with the results, as the refinishing process provided a more sanitary solution with long lasting durability and easier to maintain surfaces.