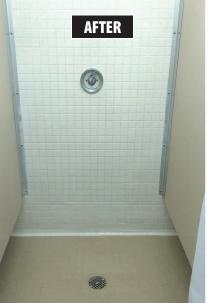

#### The Problem

The cleaning staff at Georgia Institute of Technology expressed frustration over impossible to clean showers located in Crecine and ULC Dormitories. The Director of Maintenance was seeking an affordable solution that would restore the outdated, damaged and worn bathtubs and showers. Renovations needed to be completed in just eight weeks over the students' summer break.

## The Process

Repairs were made to bathtubs and shower units, prior to refinishing. Shower stalls and bathtubs were then refinished in a white finish for a fresh look. To complete the renovations, Miracle Method's Natural Accents®, stone-look finish was applied to bathroom floors and showers.

### The Result

Miracle Method exceeded the university's expectations, completing renovations in just seven weeks and the student residents returning from break were extremely pleased with the new look. Surface refinishing offered a time and cost savings alternative compared to removal and replacement. The cleaning staff was pleased with the results, as the refinishing process provided a more sanitary solution with long lasting durability and easier to maintain surfaces.