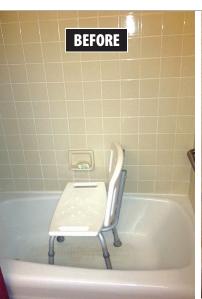

## The Miracle Method Solution

The Director saw the Miracle Method Easy Step® tub to shower conversion demonstrated at an American Society of Healthcare Engineering Conference, (ASHE). The Easy Step is a 24" x 9" deep step-through modification of existing bathtubs. It became immediately evident that the Easy Step would eliminate the expense to remove the tubs while effectively turning them into safer, easy access showers.

An arrangement was made to have an Easy Step installed as a test and the tub and surround refinished by Miracle Method in a Natural Accents® stone-look finish. Hospital management agreed that the East Step met their safety and upgrade goals, eliminating the need for costly demolition and replacement renovation.