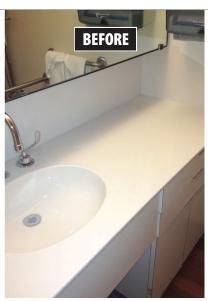

## The Result

Miracle Method installed 400 Easy Steps and refinished the 400 bathtubs and surrounds. The cost savings also allowed for upgrades to the bathroom vanities. Miracle Method's process helped Baptist Memorial save nearly 9 million dollars and cut two years off the original 12-million dollar, five-year renovation budget. Impressed with the overall process, Baptist Memorial continues to call on Miracle Method to save them additional money and time.