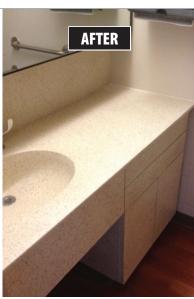

## The Result

Miracle Method installed 400 Easy Steps and refinished the 400 bathtubs and surrounds. The cost savings also allowed for upgrades to the bathroom vanities. Miracle Method's process helped Baptist Memorial save nearly 9 million dollars and cut two years off the original 12-million dollar, five-year renovation budget. Impressed with the overall process, Baptist Memorial continues to call on Miracle Method to save them additional money and time.