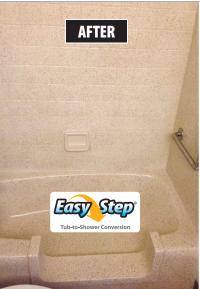

## The Miracle Method Solution

The Director saw the Miracle Method Easy Step® tub to shower conversion demonstrated at an American Society of Healthcare Engineering Conference, (ASHE). The Easy Step is a 24" x 9" deep step-through modification of existing bathtubs. It became immediately evident that the Easy Step would eliminate the expense to remove the tubs while effectively turning them into safer, easy access showers.

An arrangement was made to have an Easy Step installed as a test and the tub and surround refinished by Miracle Method in a Natural Accents® stone-look finish. Hospital management agreed that the East Step met their safety and upgrade goals, eliminating the need for costly demolition and replacement renovation.

## The Result

Miracle Method installed 400 Easy Steps and refinished the 400 bathtubs and surrounds. The cost savings also allowed for upgrades to the bathroom vanities. Miracle Method's process helped Baptist Memorial save nearly 9 million dollars and cut two years off the original 12-million dollar, five-year renovation budget. Impressed with the overall process, Baptist Memorial continues to call on Miracle Method to save them additional money and time.