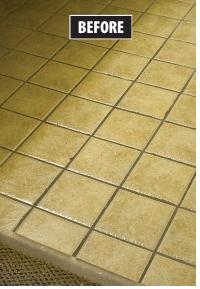

#### The Problem

After years of use, the original fiberglass tub/shower units were dull, faded and many had cracks. The laminate vanities were old and outdated, and some were burned and scratched. The tile floors and walls had dated colors and expensive replacement was being considered.

white and chose Miracle Method's Natural Accents® for their vanities, floors and walls to give the rooms a contemporary appearance they were looking for.

### The Process

Isle of Capri management scheduled rooms in blocks allowing Miracle Method's team of technicians to work efficiently and stay on schedule. The fiberglass units were repaired and refinished in white, while the vanities, floors and walls were updated in warm beige colors using Miracle Method's Natural Accents.