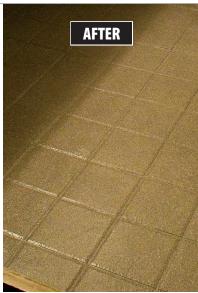

white and chose Miracle Method's Natural Accents® for their vanities, floors and walls to give the rooms a contemporary appearance they were looking for.

### The Process

Isle of Capri management scheduled rooms in blocks allowing Miracle Method's team of technicians to work efficiently and stay on schedule. The fiberglass units were repaired and refinished in white, while the vanities, floors and walls were updated in warm beige colors using Miracle Method's Natural Accents.