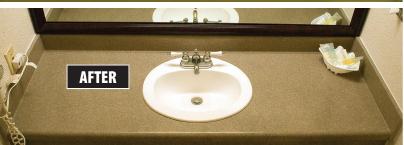

#### The Problem

After years of use, the original fiberglass tub/shower units were dull, faded and many had cracks. The laminate vanities were old and outdated, and some were burned and scratched. The tile floors and walls had dated colors and expensive replacement was being considered.

#### The Miracle Method Solution

Miracle Method was selected on the basis of reputation and experience working in hotels without disrupting guests. Isle of Capri wanted the fiberglass units restored to glossy

white and chose Miracle Method's Natural Accents® for their vanities, floors and walls to give the rooms a contemporary appearance they were looking for.

### The Process

Isle of Capri management scheduled rooms in blocks allowing Miracle Method's team of technicians to work efficiently and stay on schedule. The fiberglass units were repaired and refinished in white, while the vanities, floors and walls were updated in warm beige colors using Miracle Method's Natural Accents.

#### The Result

Miracle Method was on time and on budget. More importantly, the dramatic transformation wowed management and their guests. Miracle Method was awarded additional work on the hotel's riverboat casino and is being considered for work at other Isle of Capri Resorts.