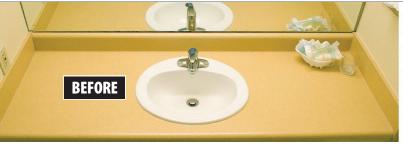

#### The Problem

After years of use, the original fiberglass tub/shower units were dull, faded and many had cracks. The laminate vanities were old and outdated, and some were burned and scratched. The tile floors and walls had dated colors and expensive replacement was being considered.

#### The Miracle Method Solution

Miracle Method was selected on the basis of reputation and experience working in hotels without disrupting guests. Isle of Capri wanted the fiberglass units restored to glossy

white and chose Miracle Method's Natural Accents® for their vanities, floors and walls to give the rooms a contemporary appearance they were looking for.

### The Process

Isle of Capri management scheduled rooms in blocks allowing Miracle Method's team of technicians to work efficiently and stay on schedule. The fiberglass units were repaired and refinished in white, while the vanities, floors and walls were updated in warm beige colors using Miracle Method's Natural Accents.