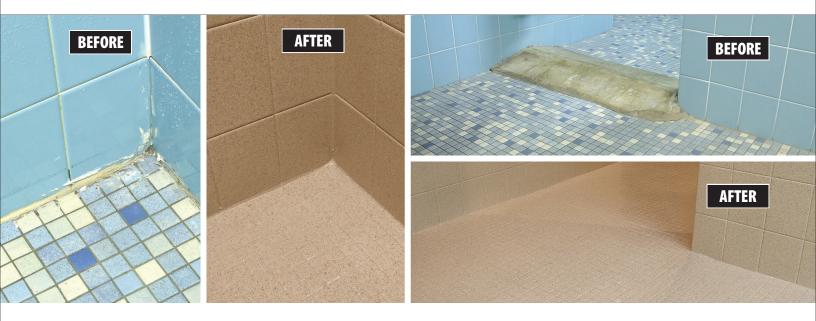

#### **The Problem**

The blue tile in the 50-year old Marshall University Twin Towers East and West residence hall restrooms was in desperate need of updating. The university had limited funding and the added cost to remove and replace floor and wall tile would cause overruns in both time and cost.

# The Miracle Method Solution

Having met Miracle Method at a SRAPPA conference, Marshall University Facility Management invited Miracle Method to do a demo to review durability, mold and mildew resistance and ease of cleaning vs. replacement. Miracle Method proposed using it's Natural Accents® refinishing process to update the looks of the tile, seal the grout and create an easier to clean surface.

#### The Process

All detachable fixtures were removed and Miracle Method technicians thoroughly cleaned the surfaces to remove soap scum, body oil, mold and dirt. Missing grout and tiles were replaced and Miracle Method's proprietary MM-4 bonding agent applied to assure coating adhesion. Following the bonding agent, a tinted epoxy primer was applied followed by several coats of Miracle Method's Natural Accents<sup>®</sup>, a stone-look finish. The final coat, made up of an extremely durable urethane clear coat, was applied to create a water, mold and mildew resistant surface. The university completed the project with new fixtures.

# The Result

The Miracle Method Difference, Makes All

the Difference

Employees

Önĺv

Proven

Process

The test bathroom was put back into use for students who love the "new" look and the surface is demonstrating its durability and mold resistance. The test success has the facility department planning to have Miracle Method refinish 87 similar Twin Tower bathrooms.