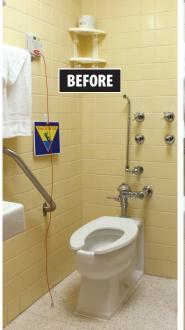

#### The Problem

Yellow and green tile showers in patient bathrooms looked fine when the hospital was built in 1970, but are not in keeping with current renovation upgrades. Tom Meyer, Mercy's Director of Plant Engineering needed a cost effective upgrade process. After seeing their ad in Inside ASHE magazine, he contacted Miracle Method Surface Refinishing.

## The Miracle Method Solution

Miracle Method proposed refinishing the existing tile in Natural Accents® Oyster White. Natural Accents is an excellent solution because it creates an attractive new surface, permanently seals the grout, is easier to clean and prevents the buildup of mold and mildew.

#### The Process

The surfaces were cleaned and the fixtures were masked. The tile was primed, then refinished in Natural Accents and clear coated to create a water resistant surface. Each bathroom was returned to service in two days.

### The Result

The project was finished on time and on budget. According to Meyer, "Everyone on the hospital staff was very impressed and pleased with the final result. The Miracle Method technicians were professional and their refinishing process saved us money over replacement. We will be having them back to do more."