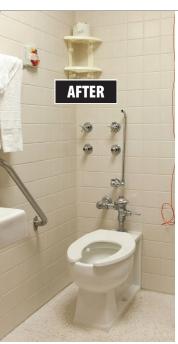

## The Miracle Method Solution

Miracle Method proposed refinishing the existing tile in Natural Accents® Oyster White. Natural Accents is an excellent solution because it creates an attractive new surface, permanently seals the grout, is easier to clean and prevents the buildup of mold and mildew.

#### The Process

The surfaces were cleaned and the fixtures were masked. The tile was primed, then refinished in Natural Accents and clear coated to create a water resistant surface. Each bathroom was returned to service in two days.

### The Result

The project was finished on time and on budget. According to Meyer, "Everyone on the hospital staff was very impressed and pleased with the final result. The Miracle Method technicians were professional and their refinishing process saved us money over replacement. We will be having them back to do more."