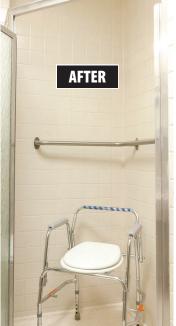

## The Miracle Method Solution

Miracle Method proposed refinishing the existing tile in Natural Accents® Oyster White. Natural Accents is an excellent solution because it creates an attractive new surface, permanently seals the grout, is easier to clean and prevents the buildup of mold and mildew.

#### The Process

The surfaces were cleaned and the fixtures were masked. The tile was primed, then refinished in Natural Accents and clear coated to create a water resistant surface. Each bathroom was returned to service in two days.

### The Result

The project was finished on time and on budget. According to Meyer, "Everyone on the hospital staff was very impressed and pleased with the final result. The Miracle Method technicians were professional and their refinishing process saved us money over replacement. We will be having them back to do more."