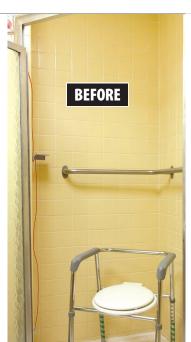

#### The Problem

Yellow and green tile showers in patient bathrooms looked fine when the hospital was built in 1970, but are not in keeping with current renovation upgrades. Tom Meyer, Mercy's Director of Plant Engineering needed a cost effective upgrade process. After seeing their ad in Inside ASHE magazine, he contacted Miracle Method Surface Refinishing.

## The Miracle Method Solution

Miracle Method proposed refinishing the existing tile in Natural Accents® Oyster White. Natural Accents is an excellent solution because it creates an attractive new surface, permanently seals the grout, is easier to clean and prevents the buildup of mold and mildew.

#### The Process

The surfaces were cleaned and the fixtures were masked. The tile was primed, then refinished in Natural Accents and clear coated to create a water resistant surface. Each bathroom was returned to service in two days.

### The Result

The project was finished on time and on budget. According to Meyer, "Everyone on the hospital staff was very impressed and pleased with the final result. The Miracle Method technicians were professional and their refinishing process saved us money over replacement. We will be having them back to do more."