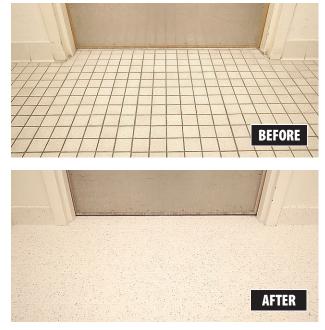

# Sanitary and Easy-to-Maintain Tile Floors

Over time, grout in tile floors becomes impossible to clean, leak and sanitize. Miracle Method's floor refinishing process completely seals both the tile surface and the grout. Like the tile around the tub, the floor is now easier to maintain and the grout no longer leaks or holds moisture and potential germs.