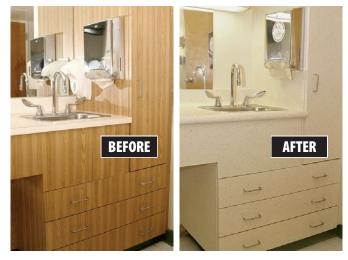

### Vanities Repaired & Refinished, too.

The patient vanity area also received attention from Miracle Method. Any chips in the Formica<sup>™</sup> surface were repaired and the all surfaces were refinished in a matching Natural Accents stone look finish. Since most of the damage to the Formica<sup>™</sup> surface takes place on the edges, a bullnose profile was created to minimize future damage.