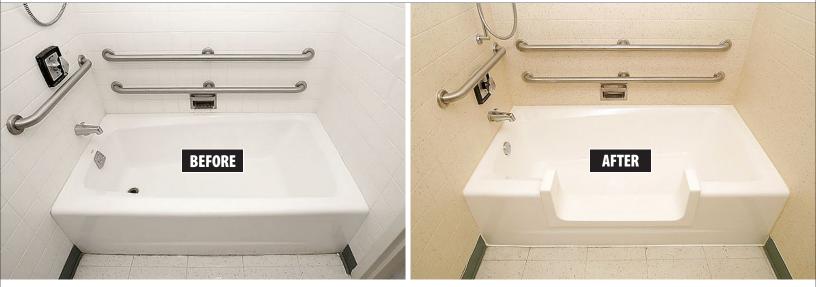

the Difference

Employees

Önĺv

Proven

Process

🔺 Miracle Method installed Easy Step® bathtub-to-shower conversions, and sealed the tile wall grout permanently from mold & germs.

### **Bathing Safety and Germ Abatement**

An Easy Step tub-to-shower conversion was installed for easier and safer access for patients (see images above). The tile walls were also refinished in a Natural Accents<sup>®</sup> stone look finish. This process is not only more attractive than plain tile, but effectively seals grout lines, providing germ abatement, elimination of mold and mildew and reduction of cleaning costs.