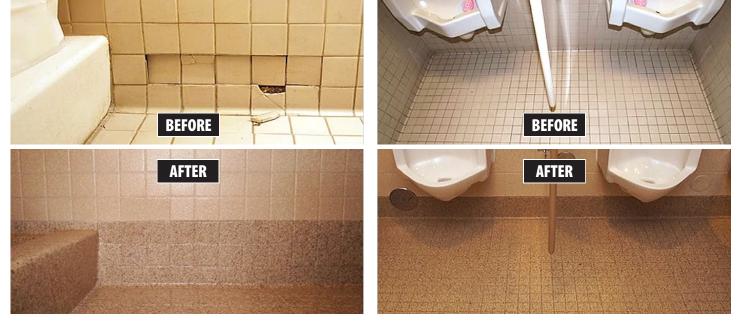

# Miracle Method Refinishes Tile in 28 Restrooms In Comcast Denver Headquarters

▲ Damaged tile walls and floors were repaired and refinished at a fraction of the cost and time for replacement!

## The Problem

Comcast Denver planned a renovation of their headquarters building but wanted to do so with minimal disruption to employees and work. Included in the plan was an update of 28 restrooms, but removing and replacing tile in large bathrooms would mean taking each restroom out of service for two weeks.

#### The Process

Miracle Method technicians did prep work, cleaned and made repairs on Thursday evenings then refinished the walls on Fridays. On Saturdays, they refinished the floors, and applied clear coat. Masking was taken down late Sunday and the bathrooms were returned to service on Monday morning. Natural Accents <sup>®</sup> two-tone, stone look finishes and satin clear coat were applied throughout the job for their water resistance, updated look, easy of cleaning and durability.