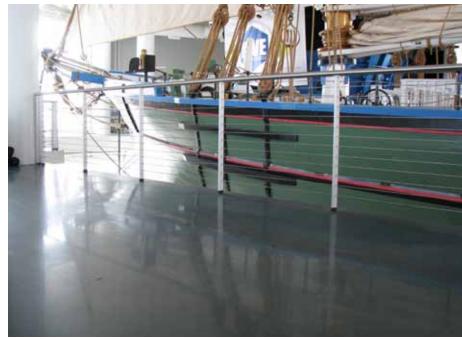

POLISHED CONCRETE MUSEUM FLOORS

Visit the CPAA online

PAGE 16

**PROJECT:** Discovery World Museum Milwaukee, Wis.

POLISHING CONTRACTOR: L&A Crystal

Mequon, Wis.

**SCOPE:** 5,000 square feet of floors processed to a 3,000-grit polish

## **KEY PRODUCTS AND EQUIPMENT:**

L&M Construction Chemicals PGS Permashine Densifier and Vivid Dye in River Blue