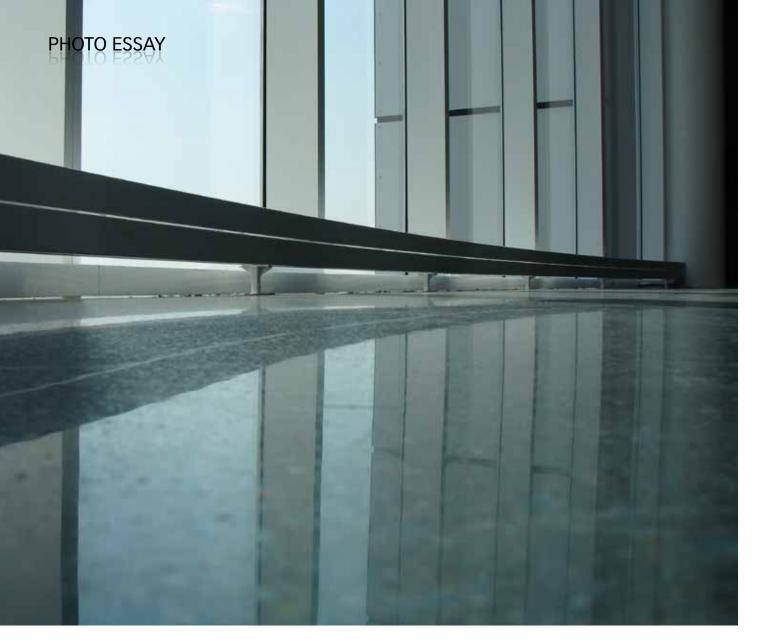

POLISHED CONCRETE MUSEUM FLOORS

Visit the CPAA online

PAGE 16

**PROJECT:** Discovery World Museum Milwaukee, Wis.

POLISHING CONTRACTOR: L&A Crystal

Mequon, Wis.

**SCOPE:** 5,000 square feet of floors processed to a 3,000-grit polish

## **KEY PRODUCTS AND EQUIPMENT:**

L&M Construction Chemicals PGS Permashine Densifier and Vivid Dye in River Blue