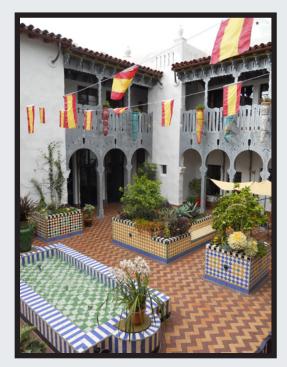

#### **Pedestrian Traffic Decking**

TUFFLEX pedestrian traffic deck systems provide versatile and durable waterproofing protection to both concrete and plywood substrates.

TUFFLEX Vehicular Traffic Deck Systems:

## TUFF Solutions for ....

TUFFLEX Pedestrian Traffic Deck Systems:

- Provide Seamless Waterproofing
- Provide UV & Weather Protection
- Prevent Deterioration of Wood or Concrete
- Stop Scaling and Spalling of Concrete
- Reduce Maintenance Costs
- Provide Skid Resistant Surfacing