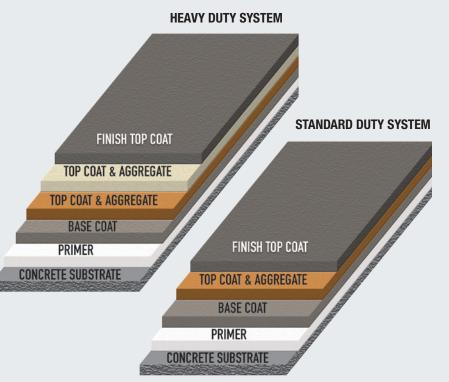

# System Selector Guide

| Pedestrian Traffic Deck Coating Systems |            |               |                                                      |  |  |  |
|-----------------------------------------|------------|---------------|------------------------------------------------------|--|--|--|
| <b>TUFFLEX Pedestrian System:</b>       | Thickness: | Rating:       | Use:                                                 |  |  |  |
| TUFFLEX "TUFF" on Concrete              | 58 Mils    | Standard Duty | PedestrianTraffic over Concrete                      |  |  |  |
| TUFFLEX "TUFF" on Plywood               | 80 Mils    | Heavy Duty    | Pedestrian Traffic over Plywood (& Concrete)         |  |  |  |
| Elasta-Tuff 5000/6000 X-2               | 68 Mils    | Heavy Duty    | Pedestrian Traffic over Concrete or Plywood          |  |  |  |
| Elasta-Tuff 5000/6000 WDA               | 50 Mils    | Moderate Duty | Moderate Pedestrian Traffic over Concrete or Plywood |  |  |  |