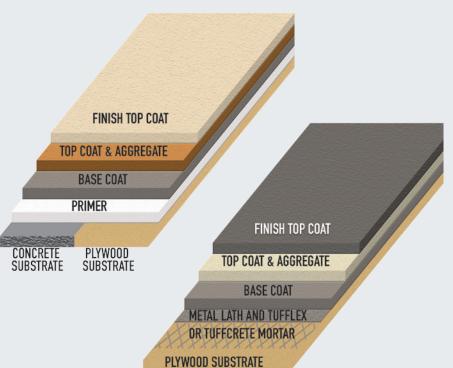

# System Selector Guide

| Pedestrian Traffic Deck Coating Systems |            |               |                                                      |  |  |  |
|-----------------------------------------|------------|---------------|------------------------------------------------------|--|--|--|
| <b>TUFFLEX Pedestrian System:</b>       | Thickness: | Rating:       | Use:                                                 |  |  |  |
| TUFFLEX "TUFF" on Concrete              | 58 Mils    | Standard Duty | PedestrianTraffic over Concrete                      |  |  |  |
| TUFFLEX "TUFF" on Plywood               | 80 Mils    | Heavy Duty    | Pedestrian Traffic over Plywood (& Concrete)         |  |  |  |
| Elasta-Tuff 5000/6000 X-2               | 68 Mils    | Heavy Duty    | Pedestrian Traffic over Concrete or Plywood          |  |  |  |
| Elasta-Tuff 5000/6000 WDA               | 50 Mils    | Moderate Duty | Moderate Pedestrian Traffic over Concrete or Plywood |  |  |  |