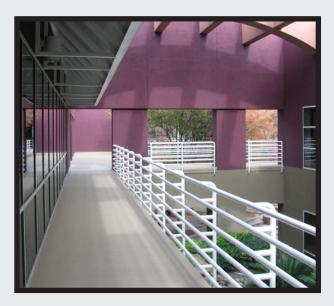

#### **Pedestrian Traffic Decking**

TUFFLEX pedestrian traffic deck systems provide versatile and durable waterproofing protection to both concrete and plywood substrates.

TUFFLEX Vehicular Traffic Deck Systems: