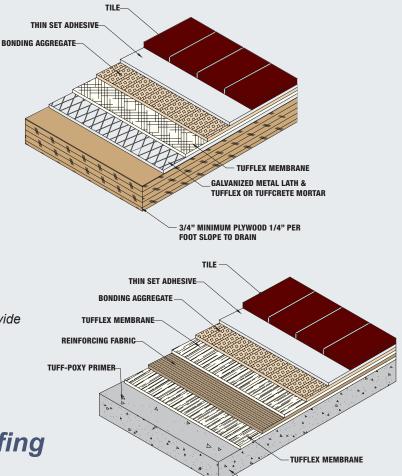

#### **Pedestrian Traffic Decking**

TUFFLEX pedestrian traffic deck systems provide versatile and durable waterproofing protection to both concrete and plywood substrates.

TUFFLEX Vehicular Traffic Deck Systems:

TUFFLEX Anti-Fracture System:

TUFFLEX Anti-Fracture Waterproof Membrane Systems provide waterproofing and crack resistance for below tile and paver applications:

- Provide Seamless Waterproofing
- Reduce Cracking in Tile & Grout
- Provide a Bondable Surface for Thin-set and Mortars

| Anti-Fracture Waterproofing Membranes |            |               |                                                        |  |  |
|---------------------------------------|------------|---------------|--------------------------------------------------------|--|--|
| TUFFLEX AFWM System:                  | Thickness: | Rating:       | Use:                                                   |  |  |
| TUFFLEX System AFWM-64 Mil            | 64 Mils    | Standard Duty | Under Tile over Concrete Surfaces (Pedestrian Traffic) |  |  |
| TUFFLEX "Flex Mesh" Under Tile        | 1/4 inch   | Heavy Duty    | Under Tile over Plywood Surfaces (Heavy Pedestrian)    |  |  |