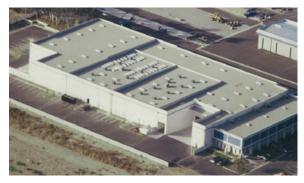

#### **Pedestrian Traffic Decking**

TUFFLEX pedestrian traffic deck systems provide versatile and durable waterproofing protection to both concrete and plywood substrates.

TUFFLEX Vehicular Traffic Deck Systems:

- Hold up to UV Exposure and Heavy Vehicular Traffic
- Provide Seamless Waterproof Protection
- Prevent Rebar Deterioration
- Stop Scaling and Spalling of Concrete
- Reduce Maintenance Costs

TUFFLEX vehicular traffic deck systems have provided the toughest protection for vehicular traffic decks world wide for more than 30 years.