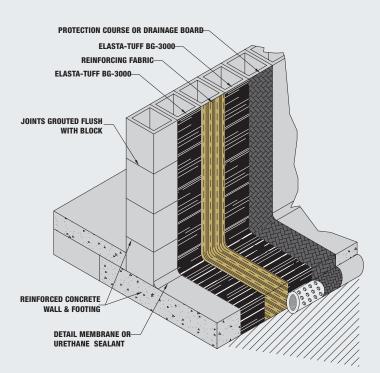

#### Buried Membrane Waterproofing

TUFFLEX Below Grade Systems:

- Provide Seamless Waterproofing.
- Have A Superior Bond to Concrete and Block
  Surfaces
- Allow for the Normal Movement of Concrete Structures While Bridging Shrinkage Cracks

#### TUFF Against Cracks Anti-Fracture Waterproofing

CONCRETE SUBSTRATE

*Tufflex Below Grade Systems are formed in place to provide tough seamless waterproofing that contours and encapsulates the entire surface.* 

| Buried Membranes                |           |               |                               |  |  |  |
|---------------------------------|-----------|---------------|-------------------------------|--|--|--|
| Below Grade System :            | Thickness | : Rating:     | Use:                          |  |  |  |
| Elasta-Tuff System BG-3000-60   | 60 Mils   | Light Duty    | Light Residential Below Grade |  |  |  |
| Elasta-Tuff System BG-3000-R-60 | 60 Mils   | Moderate      | Light Commercial Below Grade  |  |  |  |
| Elasta-Tuff System BG-3000-R-90 | 90 Mils   | Standard Duty | Commercial Below Grade        |  |  |  |
| TUFFLEX AFWM-120 Mils           | 120 Mils  | Extra Heavy   | Extended Warranty             |  |  |  |