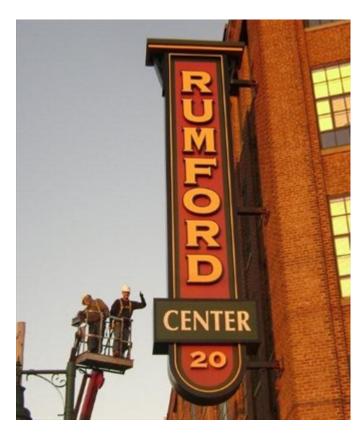

"The owners are blown away by the lit blade sign, it looks absolutely awesome!

Strong, strong work by Metro, I know it's nice to hear your work is appreciated and it sure is on this end."

## John McMahon

Development Manager at the Peregrine Group

And not only were the owners delighted with Rumford Center's signage, the Providence, Rhode Island project was **one of five chosen as an "Outstanding Smart Growth Project"** by the Grow Smart Rhode Island organization. The signage had to complement the building and the location, while at the same time supporting the historic architecture and dynamic energy embodied in the mixed-use building. See more about the project in <u>PCA's magazine feature</u>.