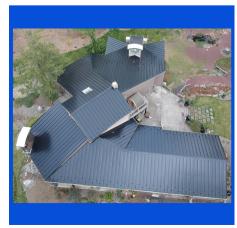

9567







Located in Womelsdorf, Berks County, PA we service all of Pennsylvania, the Mid-Atlantic States and New England. Though we have grown a lot since those early days, ACR has kept the original idea that the customer is the most important part of their business. Service is our top priority.

ACR offers a full range of products by top quality manufacturers including Fabral, McElroy, ATAS, Metal Sales Manufacturing, EDCO, Boral and others.

We carry commercial steel framing, lumber and trusses plus all accessories and fasteners.

## Why Choose Us?

**ACR Metal Roofing & Siding** Distributors was founded in 1998 in Leesport Pennsylvania by Neil and Lisa Drebushenko. They saw a need for a company that would provide quality materials & great service while putting the customer first.





Private Residence