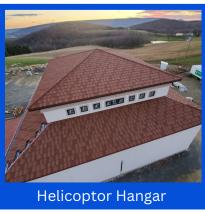

## METAL ROOFING & SIDING

## Agricultural ~ Commercial ~ Residential

Showroom/Warehouse 4976 PA-419, Womelsdorf, PA 19567







Located in Womelsdorf, Berks County, PA we service all of Pennsylvania, the Mid-Atlantic States and New England. Though we have grown a lot since those early days, ACR has kept the original idea that the customer is the most important part of their business. Service is our top priority.

ACR offers a full range of products by top quality manufacturers including Fabral, McElroy, ATAS, Metal Sales Manufacturing, EDCO, Boral and others.

We carry commercial steel framing, lumber and trusses plus all accessories and fasteners.

## Why Choose Us?

**ACR Metal Roofing & Siding** Distributors was founded in 1998 in Leesport Pennsylvania by Neil and Lisa Drebushenko. They saw a need for a company that would provide quality materials & great service while putting the customer first.





Private