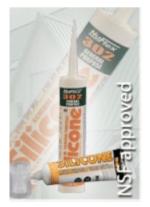

## **NuFlex 302 High Temperature**

silicone sealant is a 100% RTV, NSF Approved, acetoxy sealant design for extreme temperature applications, withstanding temps as high as 316\*C (600\*F). Like the general purpose, adheres to many substrates. Available in red and black.