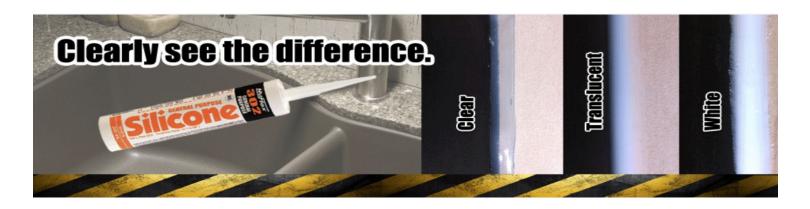

## **NuFlex 302 General Purpose**

silicone sealant is a 100% RTV, NSF Approved, acetoxy sealant design for multiple uses. Easily applied, no sagging, and adheres to many substrates, including metal, glass, ceramics, most types of wood and many plastics. Available in many colors, including translucent. A best seller!