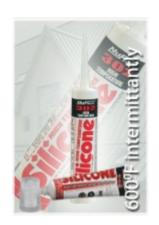

## **NuFlex 302 High Temperature**

silicone sealant is a 100% RTV, NSF Approved, acetoxy sealant design for extreme temperature applications, withstanding temps as high as 316\*C (600\*F). Like the general purpose, adheres to many substrates. Available in red and black.